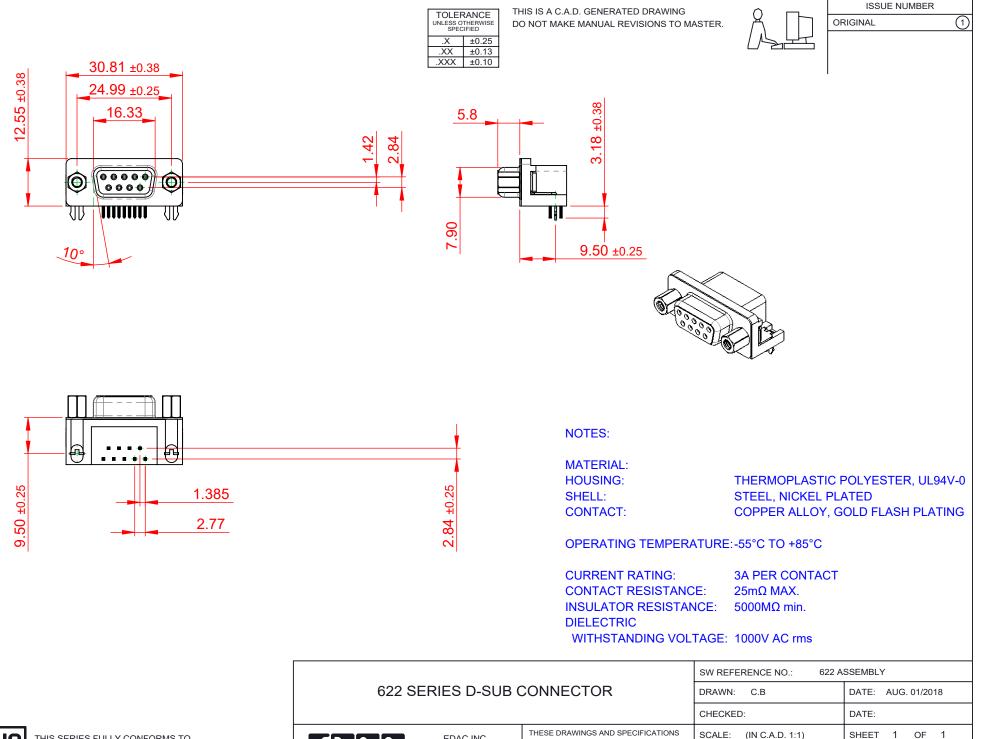

COMPLIANT

THIS SERIES FULLY CONFORMS TO THE EUROPEAN UNION DIRECTIVES 2011/65/EU FOR RoHS COMPLIANCY.

|                                      |                            |                                                                                                                                             |                                |           | DATE.   |
|--------------------------------------|----------------------------|---------------------------------------------------------------------------------------------------------------------------------------------|--------------------------------|-----------|---------|
|                                      |                            |                                                                                                                                             | CHECKED:                       |           | DATE:   |
|                                      | EDAC INC                   | THESE DRAWINGS AND SPECIFICATIONS<br>ARE THE PROPERTY OF EDAC INC.,AND<br>SHALL NOT BE REPRODUCED,OR COPIED<br>OR USED AS THE BASIS FOR THE | SCALE: (IN C.A.D.              | 1:1)      | SHEET   |
|                                      | TORONTO, ONTARIO<br>CANADA |                                                                                                                                             | DRAWING NUMBER: 622-009-260-04 |           | 260-043 |
| YOUR CONNECTION TO QUALITY & SERVICE |                            | MANUFACTURE OR SALE OF APPARATUS<br>WITHOUT WRITTEN PERMISSION.                                                                             | PART NUMBER:                   | 622-009-2 | 260-043 |