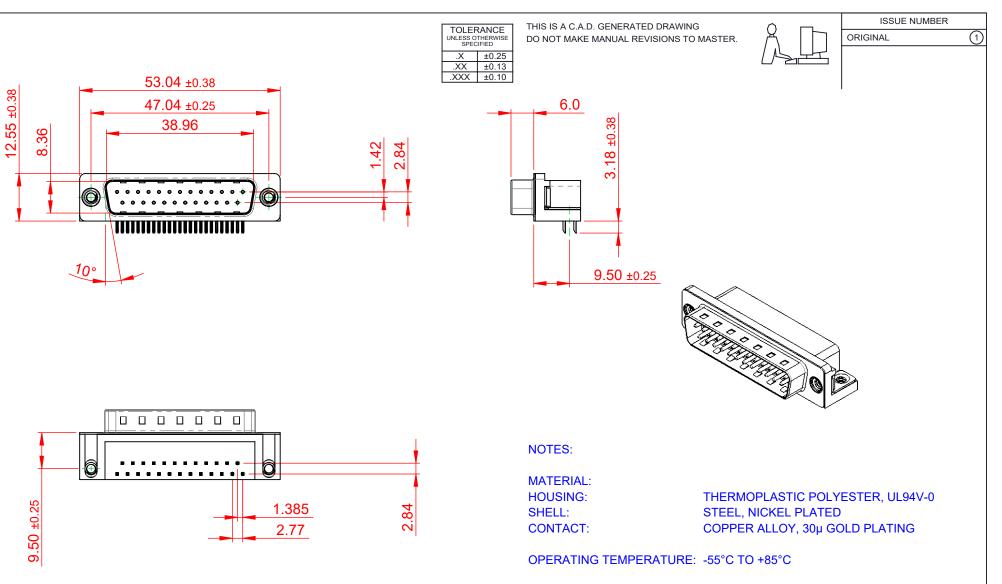

**CURRENT RATING:** CONTACT RESISTANCE: **INSULATOR RESISTANCE:** DIELECTRIC WITHSTANDING VOLTAGE: 1000V AC rms

**3A PER CONTACT** 25mΩ MAX. 5000MΩ min.

| 621 SERIES D-SUB CONNECTOR                                            |                                                                                                                                                                                                                | SW REFERENCE NO.: 621 ASSEMBLY |                       |                    |    |       |
|-----------------------------------------------------------------------|----------------------------------------------------------------------------------------------------------------------------------------------------------------------------------------------------------------|--------------------------------|-----------------------|--------------------|----|-------|
|                                                                       |                                                                                                                                                                                                                | DRAWN: C.B                     |                       | DATE: AUG. 01/2018 |    |       |
|                                                                       |                                                                                                                                                                                                                | CHECKED:                       |                       | DATE:              |    |       |
| EDAC INC<br>TORONTO, ONTARIO<br>CANADA<br>ECTION TO QUALITY & SERVICE | THESE DRAWINGS AND SPECIFICATIONS<br>ARE THE PROPERTY OF EDAC INC.,AND<br>SHALL NOT BE REPRODUCED,OR COPIED<br>OR USED AS THE BASIS FOR THE<br>MANUFACTURE OR SALE OF APPARATUS<br>WITHOUT WRITTEN PERMISSION. | SCALE: 1:1                     |                       | SHEET 1            | OF | 1     |
|                                                                       |                                                                                                                                                                                                                | DRAWING NUMBER:                | MBER: 621-025-660-032 |                    |    | ISSUE |
|                                                                       |                                                                                                                                                                                                                | PART NUMBER:                   | 621-025-6             | 60-032             |    | 1     |