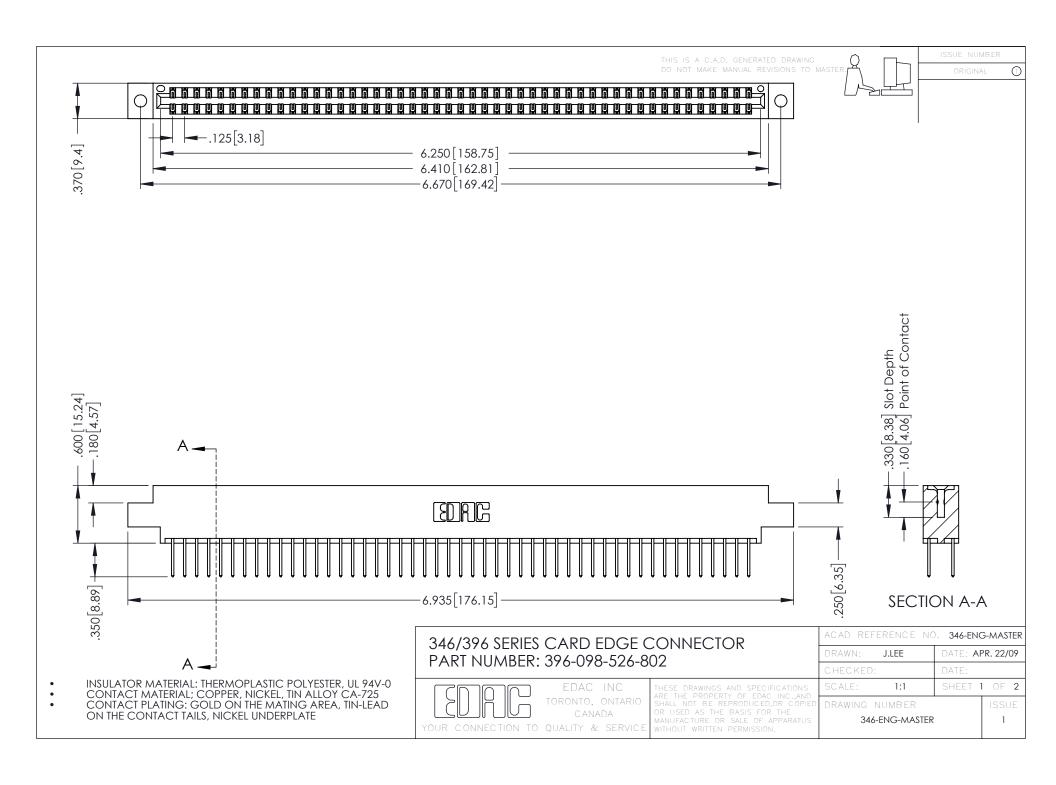

**Contact Code 555** 

**Contact Code 556** 

INSULATOR MATERIAL: THERMOPLASTIC POLYESTER, UL 94V-0 CONTACT MATERIAL; COPPER, NICKEL, TIN ALLOY CA-725

CONTACT PLATING: GOLD ON THE MATING AREA, TIN-LEAD ON THE CONTACT TAILS, NICKEL UNDERPLATE

## 346/396 SERIES CARD EDGE CONNECTOR CONTACT CODE 555,556,558,559,560 DIMENSIONS

YOUR CONNECTION TO QUALITY & SERVICE

|   | ACAD REFERENCE NO. 346-ENG-MASTER |                  |
|---|-----------------------------------|------------------|
|   | DRAWN: J.LEE                      | DATE: APR. 22/09 |
|   | CHECKED:                          | DATE:            |
|   | SCALE: 1:1                        | SHEET 2 OF 2     |
| D | DRAWING NUMBER                    | ISSUE            |

346-ENG-MASTER