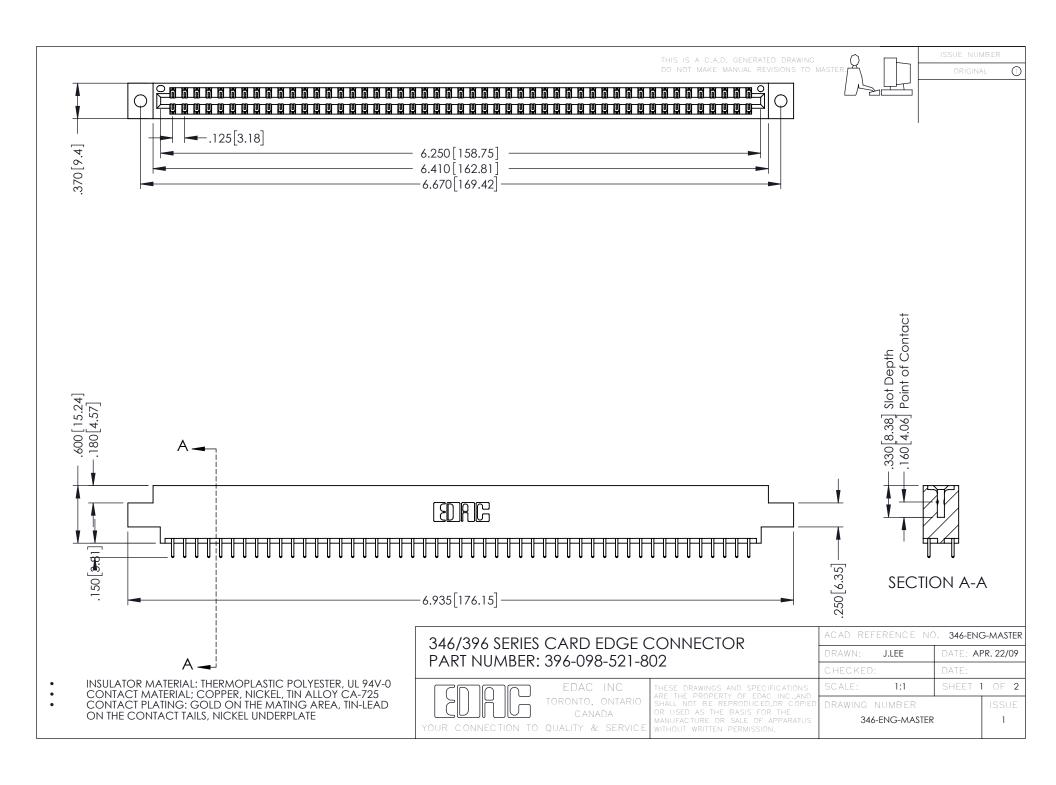

**Contact Code 555** 

**Contact Code 556** 

INSULATOR MATERIAL: THERMOPLASTIC POLYESTER, UL 94V-0 CONTACT MATERIAL; COPPER, NICKEL, TIN ALLOY CA-725

CONTACT PLATING: GOLD ON THE MATING AREA, TIN-LEAD ON THE CONTACT TAILS, NICKEL UNDERPLATE