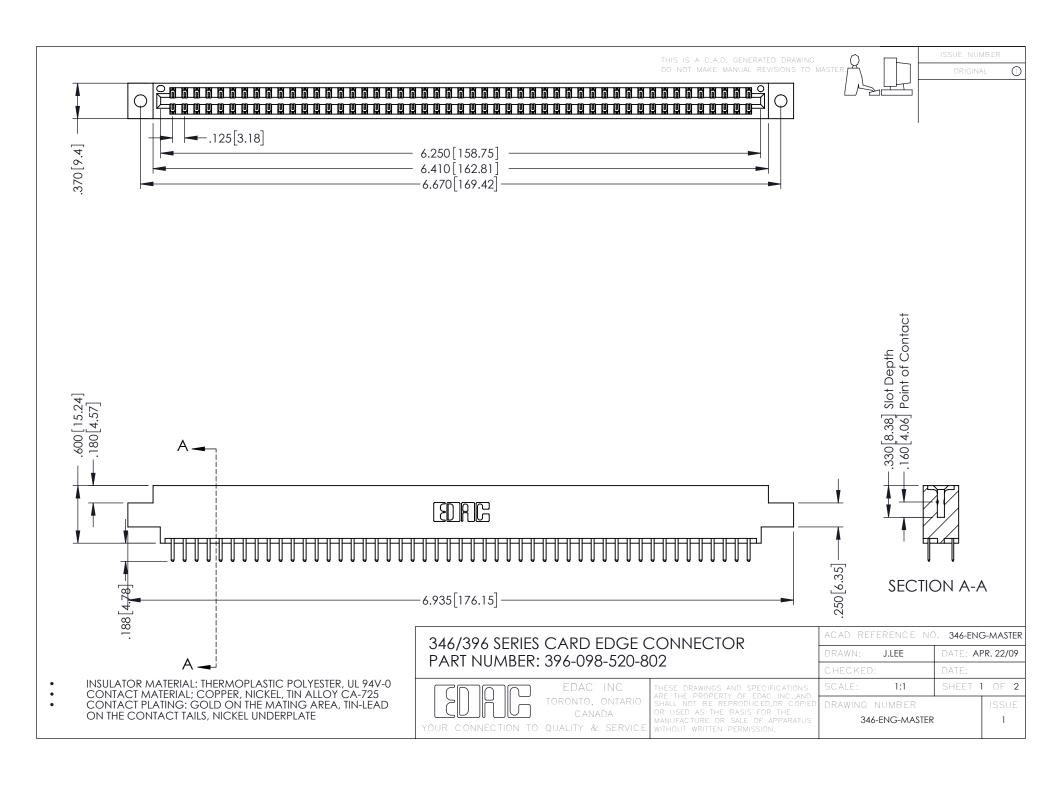

**Contact Code 555** 

**Contact Code 556** 

INSULATOR MATERIAL: THERMOPLASTIC POLYESTER, UL 94V-0 CONTACT MATERIAL; COPPER, NICKEL, TIN ALLOY CA-725

CONTACT PLATING: GOLD ON THE MATING AREA, TIN-LEAD ON THE CONTACT TAILS, NICKEL UNDERPLATE

## 346/396 SERIES CARD EDGE CONNECTOR CONTACT CODE 555,556,558,559,560 DIMENSIONS

YOUR CONNECTION TO QUALITY & SERVICE

|   | ACAD REFERENCE NO. 346-ENG-MASTER |                  |
|---|-----------------------------------|------------------|
|   | DRAWN: J.LEE                      | DATE: APR. 22/09 |
|   | CHECKED:                          | DATE:            |
|   | SCALE: 1:1                        | SHEET 2 OF 2     |
| D | DRAWING NUMBER                    | ISSUE            |

346-ENG-MASTER