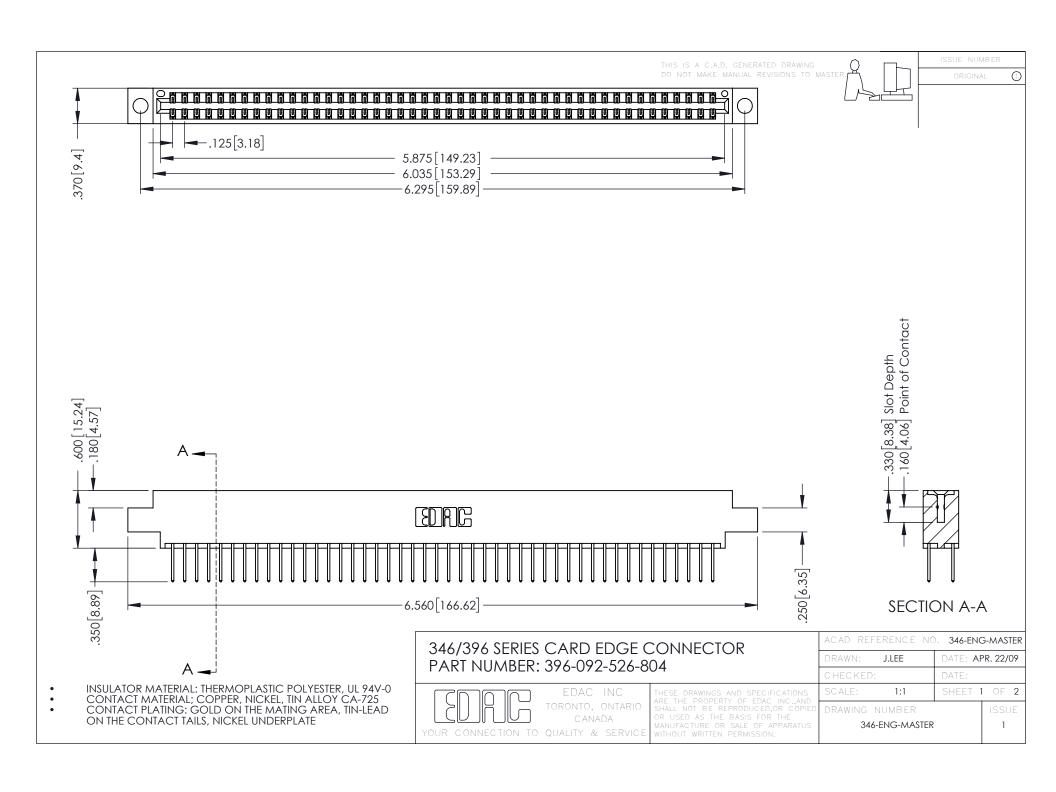

**Contact Code 555** 

**Contact Code 556** 

INSULATOR MATERIAL: THERMOPLASTIC POLYESTER, UL 94V-0 CONTACT MATERIAL; COPPER, NICKEL, TIN ALLOY CA-725

CONTACT PLATING: GOLD ON THE MATING AREA, TIN-LEAD ON THE CONTACT TAILS, NICKEL UNDERPLATE

## 346/396 SERIES CARD EDGE CONNECTOR CONTACT CODE 555,556,558,559,560 DIMENSIONS

YOUR CONNECTION TO QUALITY & SERVICE

|   | ACAD REFERENCE NO. 346-ENG-MASTER |                  |
|---|-----------------------------------|------------------|
|   | DRAWN: J.LEE                      | DATE: APR. 22/09 |
|   | CHECKED:                          | DATE:            |
|   | SCALE: 1:1                        | SHEET 2 OF 2     |
| D | DRAWING NUMBER                    | ISSUE            |

346-ENG-MASTER