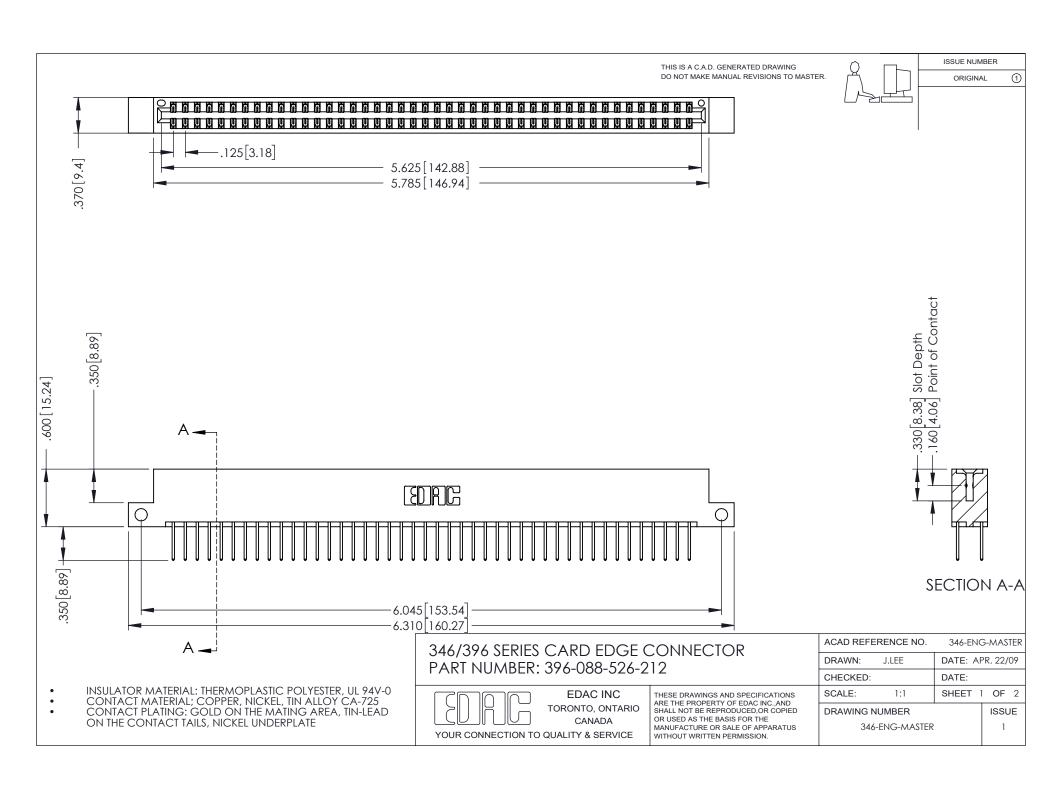

## **Contact Code 556**

INSULATOR MATERIAL: THERMOPLASTIC POLYESTER, UL 94V-0 CONTACT MATERIAL; COPPER, NICKEL, TIN ALLOY CA-725 CONTACT PLATING: GOLD ON THE MATING AREA, TIN-LEAD

ON THE CONTACT TAILS, NICKEL UNDERPLATE

## 346/396 SERIES CARD EDGE CONNECTOR CONTACT CODE 555,556,558,559,560 DIMENSIONS

YOUR CONNECTION TO QUALITY & SERVICE

**EDAC INC** TORONTO, ONTARIO CANADA

THESE DRAWINGS AND SPECIFICATIONS ARE THE PROPERTY OF EDAC INC.,AND SHALL NOT BE REPRODUCED, OR COPIED OR USED AS THE BASIS FOR THE MANUFACTURE OR SALE OF APPARATUS WITHOUT WRITTEN PERMISSION.