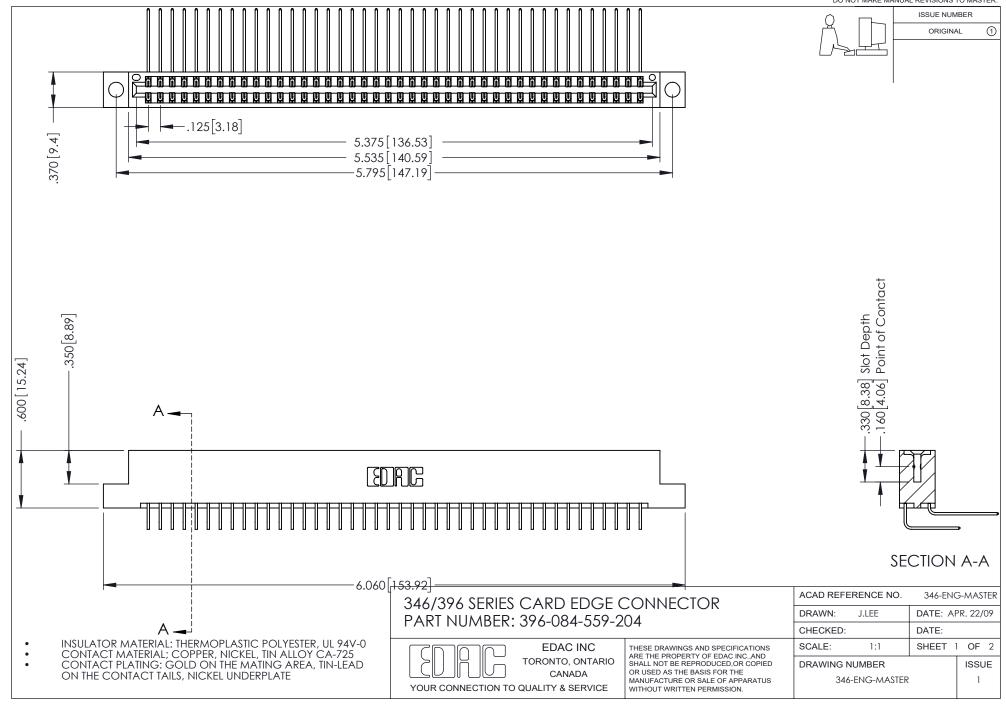

## **Contact Code 556**

INSULATOR MATERIAL: THERMOPLASTIC POLYESTER, UL 94V-0 CONTACT MATERIAL; COPPER, NICKEL, TIN ALLOY CA-725 CONTACT PLATING: GOLD ON THE MATING AREA, TIN-LEAD

ON THE CONTACT TAILS, NICKEL UNDERPLATE

## 346/396 SERIES CARD EDGE CONNECTOR CONTACT CODE 555,556,558,559,560 DIMENSIONS

YOUR CONNECTION TO QUALITY & SERVICE

**EDAC INC** TORONTO, ONTARIO CANADA

THESE DRAWINGS AND SPECIFICATIONS ARE THE PROPERTY OF EDAC INC.,AND SHALL NOT BE REPRODUCED, OR COPIED OR USED AS THE BASIS FOR THE MANUFACTURE OR SALE OF APPARATUS WITHOUT WRITTEN PERMISSION.

|  | ACAD REFERENCE NO. | 346-ENG-MASTER   |
|--|--------------------|------------------|
|  | DRAWN: J.LEE       | DATE: APR. 22/09 |
|  | CHECKED:           | DATE:            |
|  | SCALE: 1:1         | SHEET 2 OF 2     |
|  | DRAWING NUMBER     | ISSUE            |
|  | 346-ENG-MASTER     | 1                |