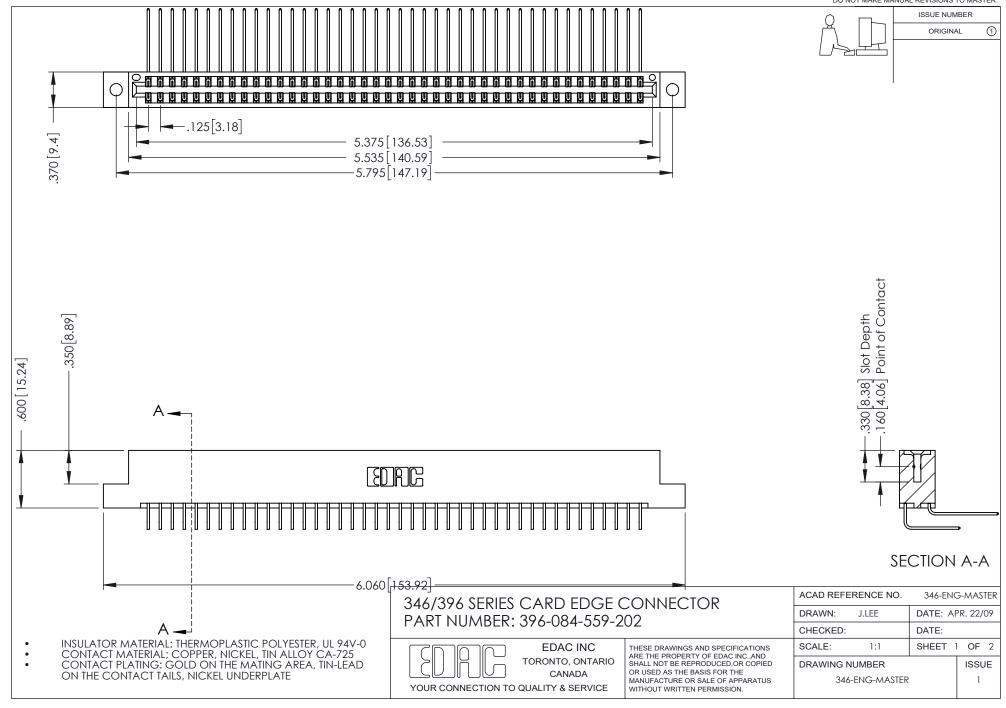

## **Contact Code 556**

INSULATOR MATERIAL: THERMOPLASTIC POLYESTER, UL 94V-0 CONTACT MATERIAL; COPPER, NICKEL, TIN ALLOY CA-725 CONTACT PLATING: GOLD ON THE MATING AREA, TIN-LEAD

ON THE CONTACT TAILS, NICKEL UNDERPLATE

## 346/396 SERIES CARD EDGE CONNECTOR CONTACT CODE 555,556,558,559,560 DIMENSIONS

YOUR CONNECTION TO QUALITY & SERVICE

**EDAC INC** TORONTO, ONTARIO CANADA

THESE DRAWINGS AND SPECIFICATIONS ARE THE PROPERTY OF EDAC INC.,AND SHALL NOT BE REPRODUCED, OR COPIED OR USED AS THE BASIS FOR THE MANUFACTURE OR SALE OF APPARATUS WITHOUT WRITTEN PERMISSION.