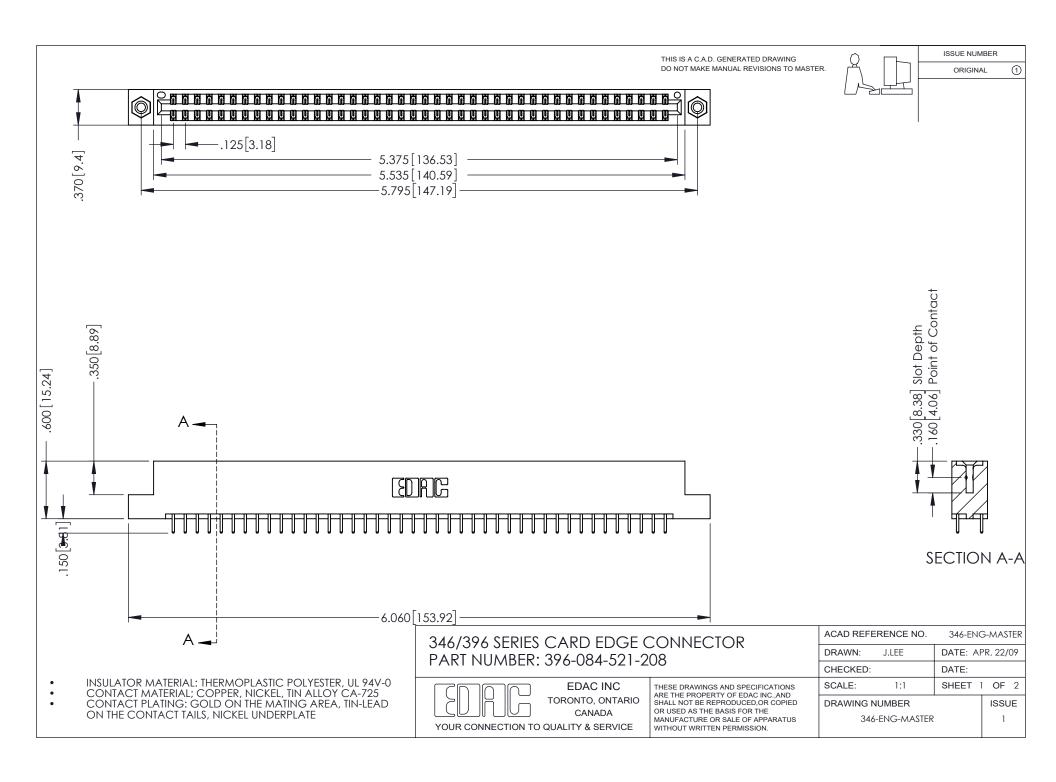

## **Contact Code 556**

INSULATOR MATERIAL: THERMOPLASTIC POLYESTER, UL 94V-0 CONTACT MATERIAL; COPPER, NICKEL, TIN ALLOY CA-725 CONTACT PLATING: GOLD ON THE MATING AREA, TIN-LEAD

ON THE CONTACT TAILS, NICKEL UNDERPLATE

## 346/396 SERIES CARD EDGE CONNECTOR CONTACT CODE 555,556,558,559,560 DIMENSIONS

YOUR CONNECTION TO QUALITY & SERVICE

**EDAC INC** TORONTO, ONTARIO CANADA

THESE DRAWINGS AND SPECIFICATIONS ARE THE PROPERTY OF EDAC INC.,AND SHALL NOT BE REPRODUCED, OR COPIED OR USED AS THE BASIS FOR THE MANUFACTURE OR SALE OF APPARATUS WITHOUT WRITTEN PERMISSION.