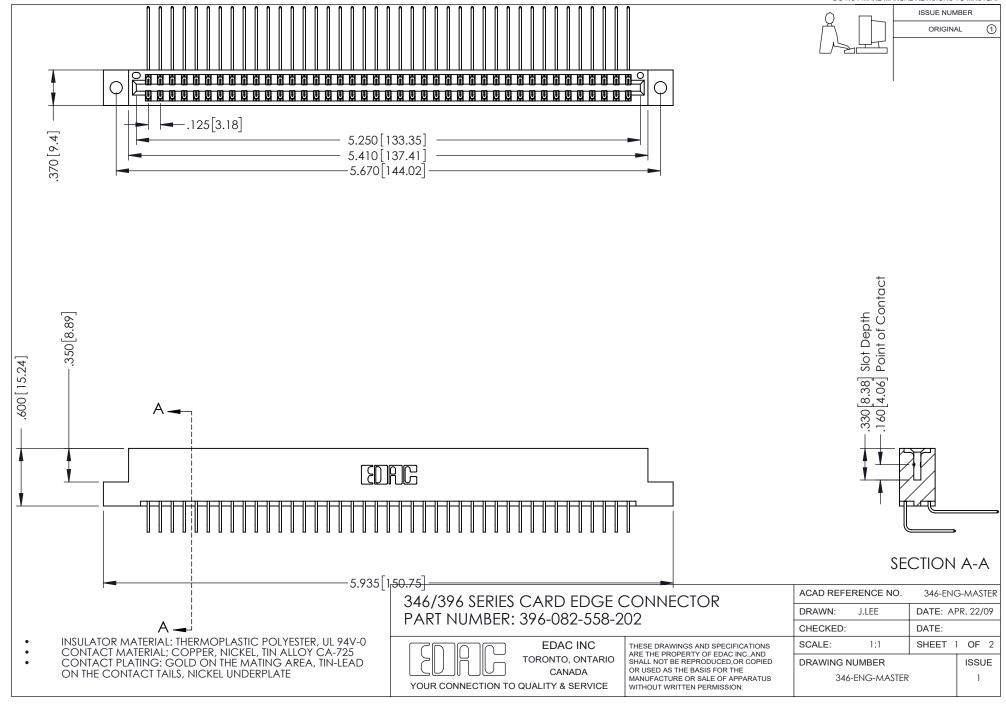

## **Contact Code 556**

INSULATOR MATERIAL: THERMOPLASTIC POLYESTER, UL 94V-0 CONTACT MATERIAL; COPPER, NICKEL, TIN ALLOY CA-725 CONTACT PLATING: GOLD ON THE MATING AREA, TIN-LEAD

ON THE CONTACT TAILS, NICKEL UNDERPLATE

## 346/396 SERIES CARD EDGE CONNECTOR CONTACT CODE 555,556,558,559,560 DIMENSIONS

YOUR CONNECTION TO QUALITY & SERVICE

**EDAC INC** TORONTO, ONTARIO CANADA

THESE DRAWINGS AND SPECIFICATIONS ARE THE PROPERTY OF EDAC INC.,AND SHALL NOT BE REPRODUCED, OR COPIED OR USED AS THE BASIS FOR THE MANUFACTURE OR SALE OF APPARATUS WITHOUT WRITTEN PERMISSION.