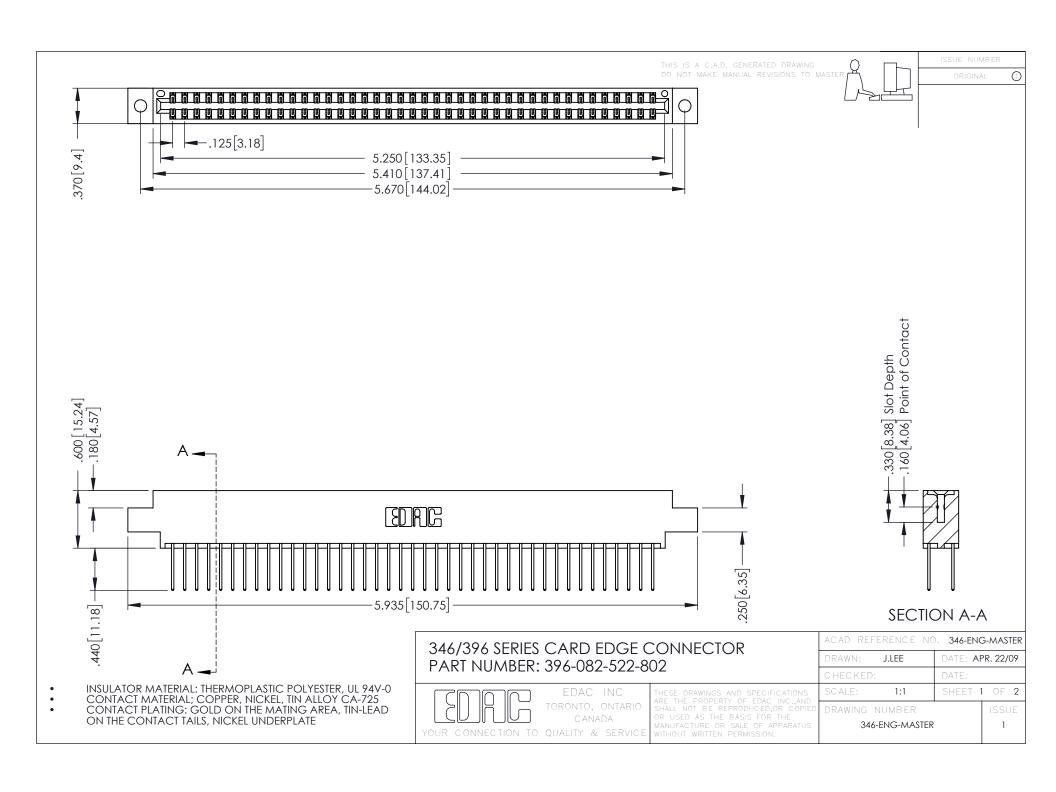

**Contact Code 555** 

**Contact Code 556** 

INSULATOR MATERIAL: THERMOPLASTIC POLYESTER, UL 94V-0 CONTACT MATERIAL; COPPER, NICKEL, TIN ALLOY CA-725

CONTACT PLATING: GOLD ON THE MATING AREA, TIN-LEAD ON THE CONTACT TAILS, NICKEL UNDERPLATE

## 346/396 SERIES CARD EDGE CONNECTOR CONTACT CODE 555,556,558,559,560 DIMENSIONS

YOUR CONNECTION TO QUALITY & SERVICE

|   | ACAD REFERENCE NO. 346-ENG-MASTER |                  |
|---|-----------------------------------|------------------|
|   | DRAWN: J.LEE                      | DATE: APR. 22/09 |
|   | CHECKED:                          | DATE:            |
|   | SCALE: 1:1                        | SHEET 2 OF 2     |
| D | DRAWING NUMBER                    | ISSUE            |

346-ENG-MASTER