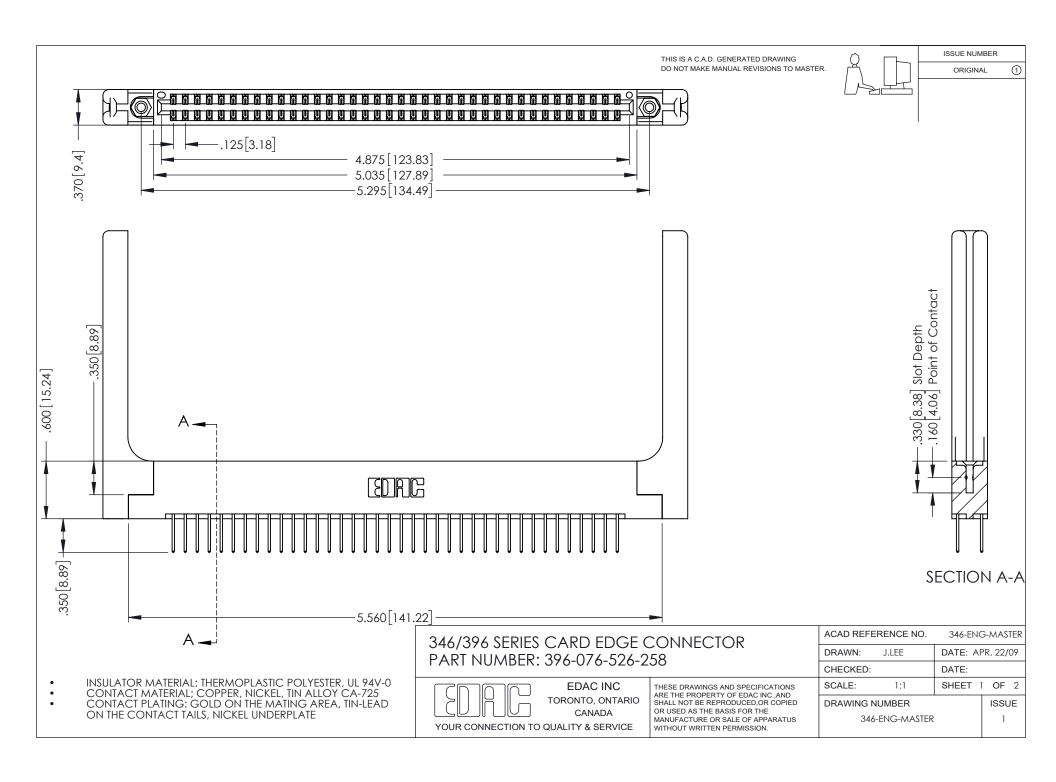

ISSUE NUMBER ORIGINAL 1

DO NOT MAKE MANUAL REVISIONS TO MASTER.

## **Contact Code 556**

INSULATOR MATERIAL: THERMOPLASTIC POLYESTER, UL 94V-0 CONTACT MATERIAL; COPPER, NICKEL, TIN ALLOY CA-725 CONTACT PLATING: GOLD ON THE MATING AREA, TIN-LEAD

ON THE CONTACT TAILS, NICKEL UNDERPLATE

## 346/396 SERIES CARD EDGE CONNECTOR CONTACT CODE 555,556,558,559,560 DIMENSIONS

YOUR CONNECTION TO QUALITY & SERVICE

**EDAC INC** TORONTO, ONTARIO CANADA

THESE DRAWINGS AND SPECIFICATIONS ARE THE PROPERTY OF EDAC INC.,AND SHALL NOT BE REPRODUCED, OR COPIED OR USED AS THE BASIS FOR THE MANUFACTURE OR SALE OF APPARATUS WITHOUT WRITTEN PERMISSION.

|   | ACAD REFERENCE NO. | 346-ENG-MASTER   |
|---|--------------------|------------------|
|   | DRAWN: J.LEE       | DATE: APR. 22/09 |
| • | CHECKED:           | DATE:            |
|   | SCALE: 1:1         | SHEET 2 OF 2     |
|   | DRAWING NUMBER     | ISSUE            |
|   | 346-ENG-MASTER     | 1                |