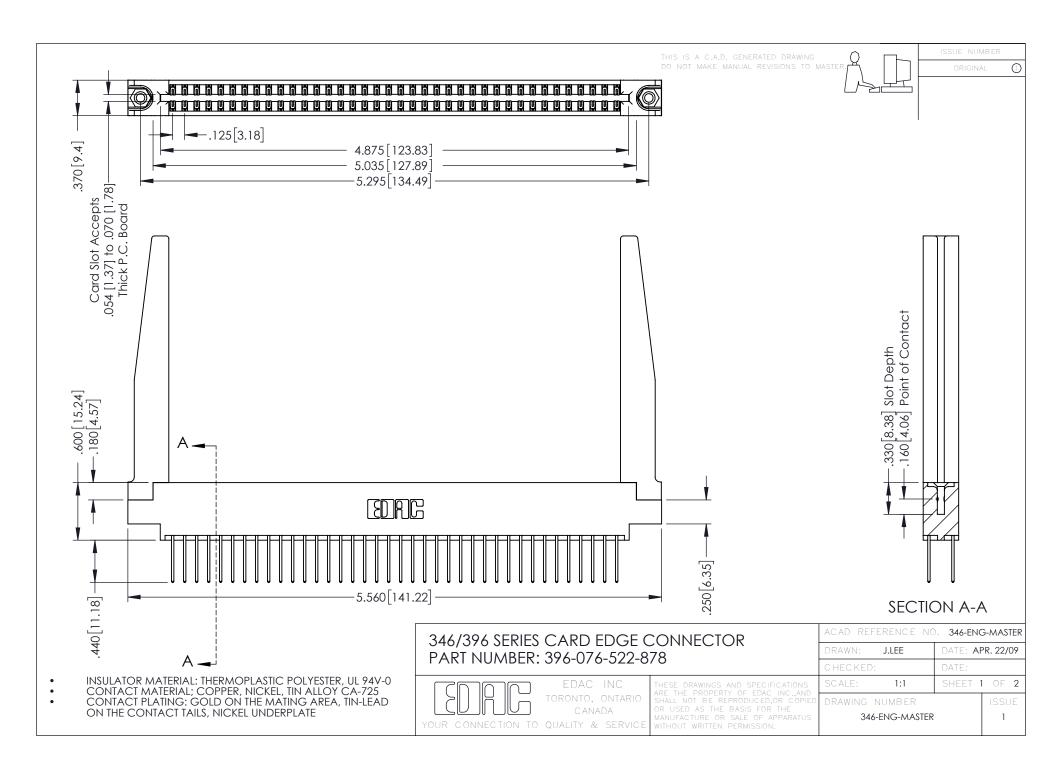

**Contact Code 555** 

**Contact Code 556** 

INSULATOR MATERIAL: THERMOPLASTIC POLYESTER, UL 94V-0 CONTACT MATERIAL; COPPER, NICKEL, TIN ALLOY CA-725

CONTACT PLATING: GOLD ON THE MATING AREA, TIN-LEAD ON THE CONTACT TAILS, NICKEL UNDERPLATE

## 346/396 SERIES CARD EDGE CONNECTOR CONTACT CODE 555,556,558,559,560 DIMENSIONS

YOUR CONNECTION TO QUALITY & SERVICE

|   | ACAD REFERENCE NO. 346-ENG-MASTER |                  |
|---|-----------------------------------|------------------|
|   | DRAWN: J.LEE                      | DATE: APR. 22/09 |
|   | CHECKED:                          | DATE:            |
|   | SCALE: 1:1                        | SHEET 2 OF 2     |
| D | DRAWING NUMBER                    | ISSUE            |

346-ENG-MASTER