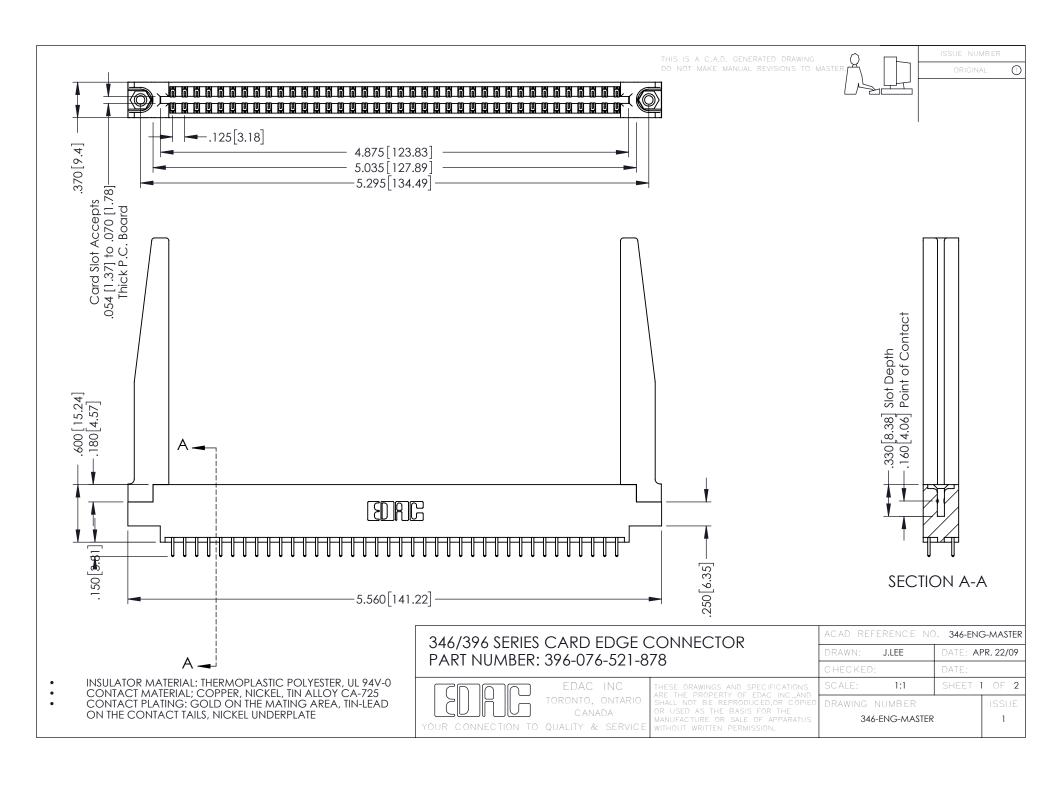

**Contact Code 555** 

**Contact Code 556** 

INSULATOR MATERIAL: THERMOPLASTIC POLYESTER, UL 94V-0 CONTACT MATERIAL; COPPER, NICKEL, TIN ALLOY CA-725

CONTACT PLATING: GOLD ON THE MATING AREA, TIN-LEAD ON THE CONTACT TAILS, NICKEL UNDERPLATE

## 346/396 SERIES CARD EDGE CONNECTOR CONTACT CODE 555,556,558,559,560 DIMENSIONS

YOUR CONNECTION TO QUALITY & SERVICE

|   | ACAD REFERENCE NO. 346-ENG-MASTER |                  |
|---|-----------------------------------|------------------|
|   | DRAWN: J.LEE                      | DATE: APR. 22/09 |
|   | CHECKED:                          | DATE:            |
|   | SCALE: 1:1                        | SHEET 2 OF 2     |
| D | DRAWING NUMBER                    | ISSUE            |

346-ENG-MASTER