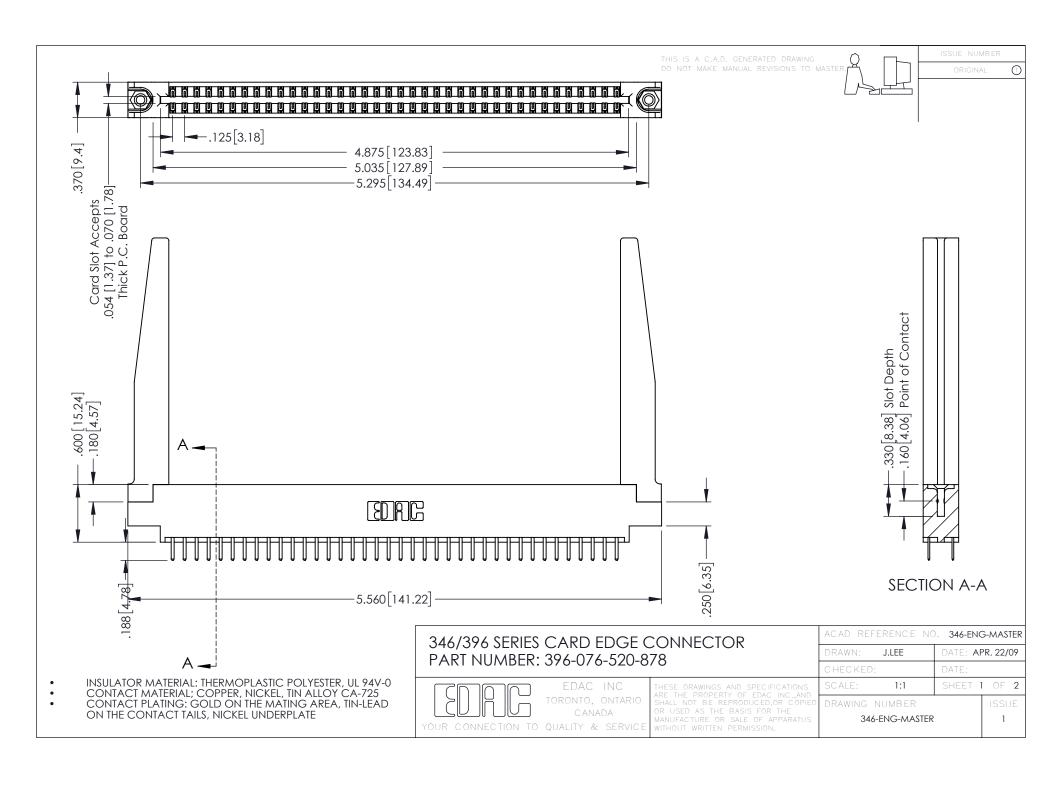

**Contact Code 555** 

**Contact Code 556** 

INSULATOR MATERIAL: THERMOPLASTIC POLYESTER, UL 94V-0 CONTACT MATERIAL; COPPER, NICKEL, TIN ALLOY CA-725

CONTACT PLATING: GOLD ON THE MATING AREA, TIN-LEAD ON THE CONTACT TAILS, NICKEL UNDERPLATE

## 346/396 SERIES CARD EDGE CONNECTOR CONTACT CODE 555,556,558,559,560 DIMENSIONS

YOUR CONNECTION TO QUALITY & SERVICE

|   | ACAD REFERENCE NO. 346-ENG-MASTER |                  |
|---|-----------------------------------|------------------|
|   | DRAWN: J.LEE                      | DATE: APR. 22/09 |
|   | CHECKED:                          | DATE:            |
|   | SCALE: 1:1                        | SHEET 2 OF 2     |
| D | DRAWING NUMBER                    | ISSUE            |

346-ENG-MASTER