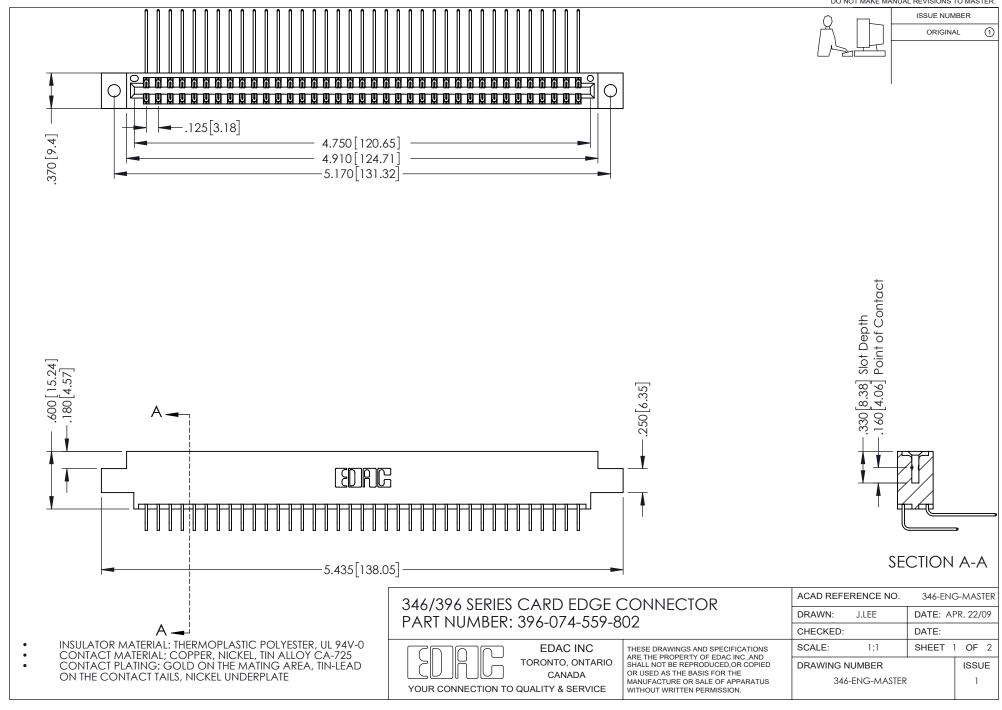

## **Contact Code 556**

INSULATOR MATERIAL: THERMOPLASTIC POLYESTER, UL 94V-0 CONTACT MATERIAL; COPPER, NICKEL, TIN ALLOY CA-725 CONTACT PLATING: GOLD ON THE MATING AREA, TIN-LEAD

ON THE CONTACT TAILS, NICKEL UNDERPLATE

## 346/396 SERIES CARD EDGE CONNECTOR CONTACT CODE 555,556,558,559,560 DIMENSIONS

YOUR CONNECTION TO QUALITY & SERVICE

**EDAC INC** TORONTO, ONTARIO CANADA

THESE DRAWINGS AND SPECIFICATIONS ARE THE PROPERTY OF EDAC INC.,AND SHALL NOT BE REPRODUCED, OR COPIED OR USED AS THE BASIS FOR THE MANUFACTURE OR SALE OF APPARATUS WITHOUT WRITTEN PERMISSION.