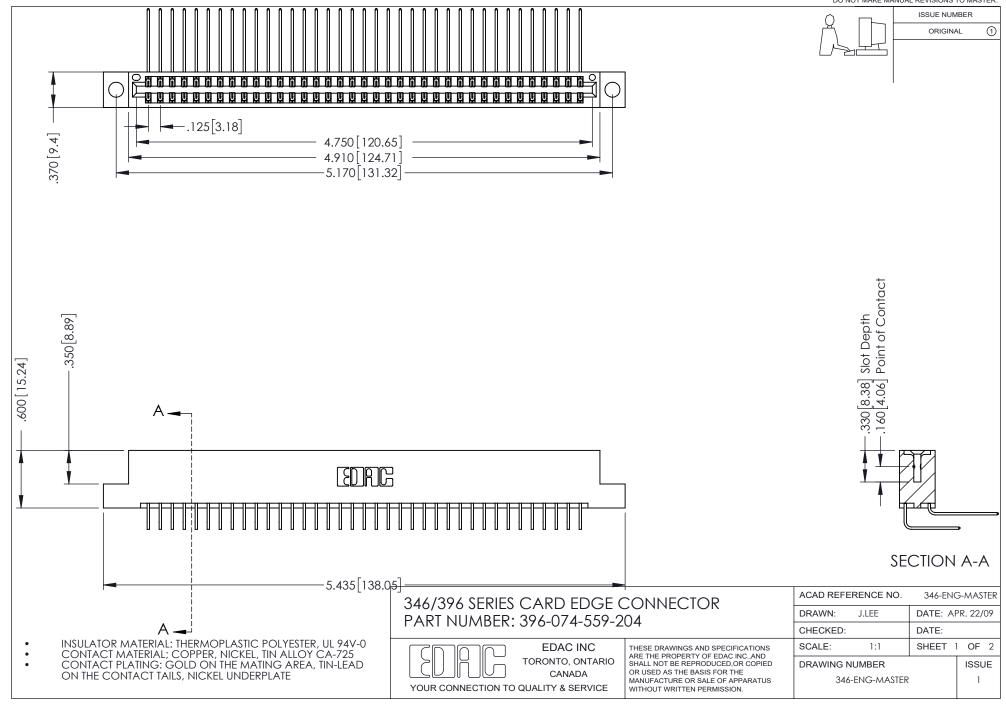

## **Contact Code 556**

INSULATOR MATERIAL: THERMOPLASTIC POLYESTER, UL 94V-0 CONTACT MATERIAL; COPPER, NICKEL, TIN ALLOY CA-725 CONTACT PLATING: GOLD ON THE MATING AREA, TIN-LEAD

ON THE CONTACT TAILS, NICKEL UNDERPLATE

## 346/396 SERIES CARD EDGE CONNECTOR CONTACT CODE 555,556,558,559,560 DIMENSIONS

YOUR CONNECTION TO QUALITY & SERVICE

**EDAC INC** TORONTO, ONTARIO CANADA

THESE DRAWINGS AND SPECIFICATIONS ARE THE PROPERTY OF EDAC INC.,AND SHALL NOT BE REPRODUCED, OR COPIED OR USED AS THE BASIS FOR THE MANUFACTURE OR SALE OF APPARATUS WITHOUT WRITTEN PERMISSION.