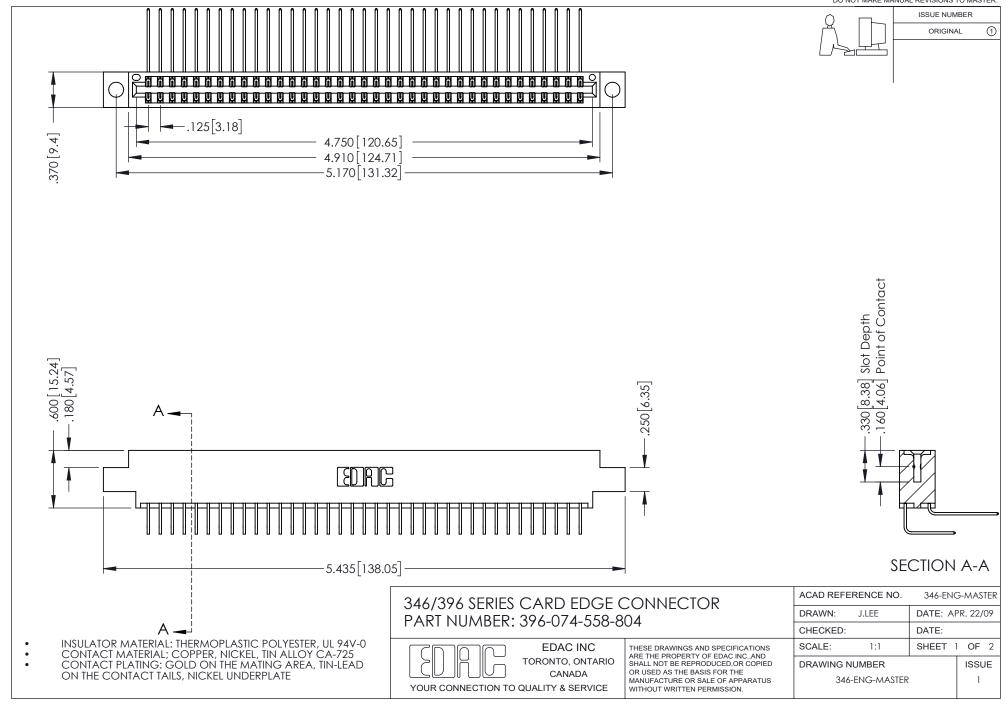

## **Contact Code 556**

INSULATOR MATERIAL: THERMOPLASTIC POLYESTER, UL 94V-0 CONTACT MATERIAL; COPPER, NICKEL, TIN ALLOY CA-725 CONTACT PLATING: GOLD ON THE MATING AREA, TIN-LEAD

ON THE CONTACT TAILS, NICKEL UNDERPLATE

## 346/396 SERIES CARD EDGE CONNECTOR CONTACT CODE 555,556,558,559,560 DIMENSIONS

YOUR CONNECTION TO QUALITY & SERVICE

**EDAC INC** TORONTO, ONTARIO CANADA

THESE DRAWINGS AND SPECIFICATIONS ARE THE PROPERTY OF EDAC INC.,AND SHALL NOT BE REPRODUCED, OR COPIED OR USED AS THE BASIS FOR THE MANUFACTURE OR SALE OF APPARATUS WITHOUT WRITTEN PERMISSION.