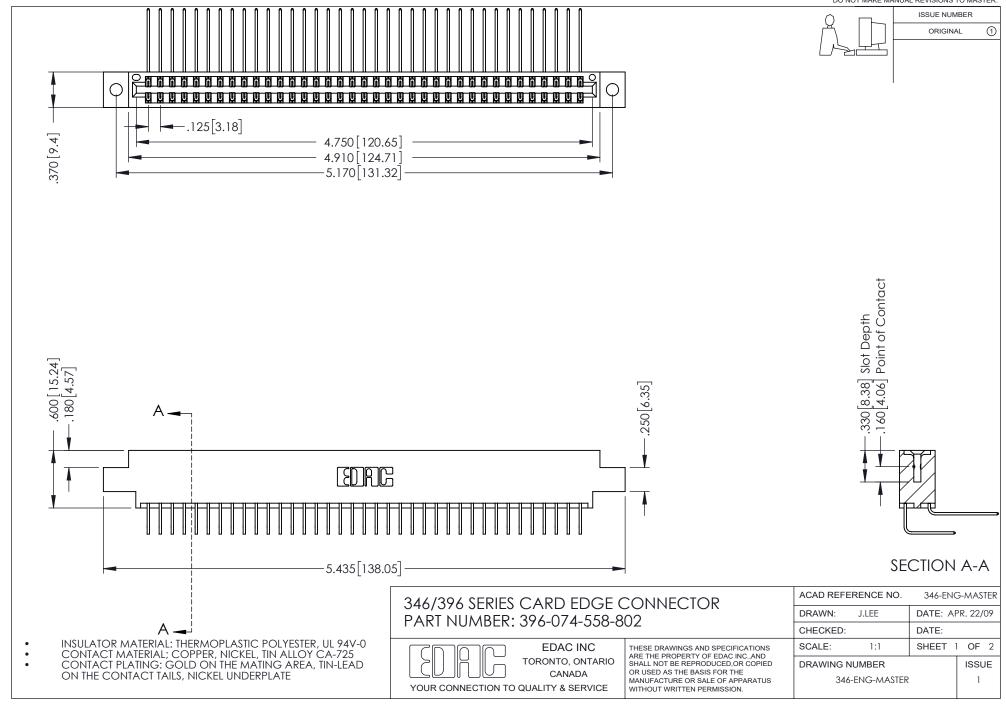

## **Contact Code 556**

INSULATOR MATERIAL: THERMOPLASTIC POLYESTER, UL 94V-0 CONTACT MATERIAL; COPPER, NICKEL, TIN ALLOY CA-725 CONTACT PLATING: GOLD ON THE MATING AREA, TIN-LEAD

ON THE CONTACT TAILS, NICKEL UNDERPLATE

## 346/396 SERIES CARD EDGE CONNECTOR CONTACT CODE 555,556,558,559,560 DIMENSIONS

YOUR CONNECTION TO QUALITY & SERVICE

**EDAC INC** TORONTO, ONTARIO CANADA

THESE DRAWINGS AND SPECIFICATIONS ARE THE PROPERTY OF EDAC INC.,AND SHALL NOT BE REPRODUCED, OR COPIED OR USED AS THE BASIS FOR THE MANUFACTURE OR SALE OF APPARATUS WITHOUT WRITTEN PERMISSION.

|  | ACAD REFERENCE NO. | 346-ENG-MASTER   |
|--|--------------------|------------------|
|  | DRAWN: J.LEE       | DATE: APR. 22/09 |
|  | CHECKED:           | DATE:            |
|  | SCALE: 1:1         | SHEET 2 OF 2     |
|  | DRAWING NUMBER     | ISSUE            |
|  | 346-ENG-MASTER     | 1                |