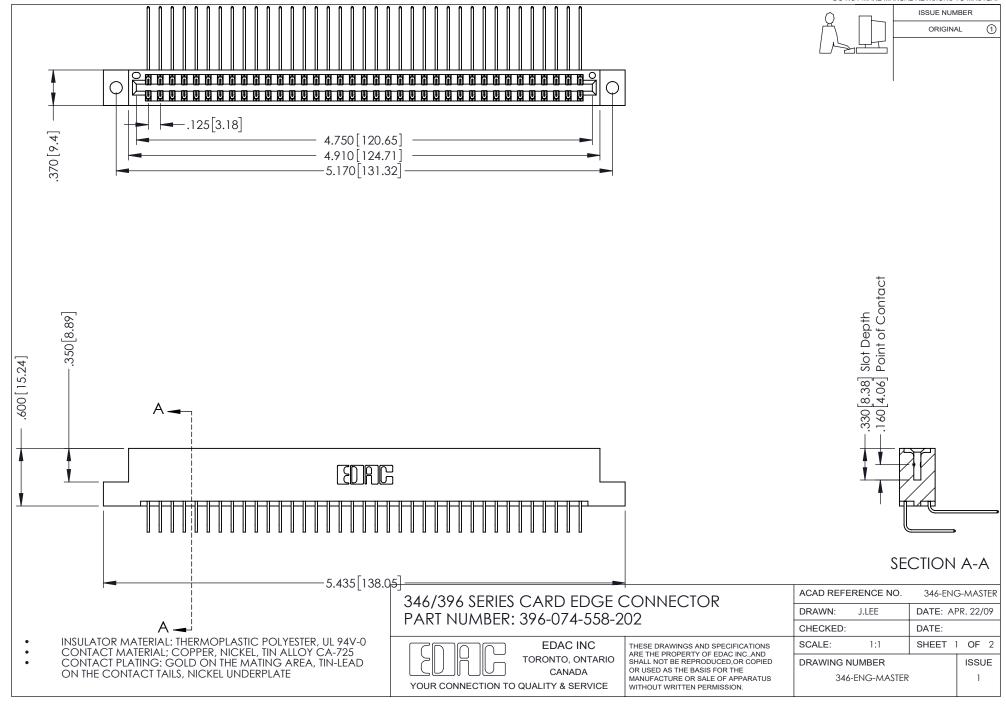

## **Contact Code 556**

INSULATOR MATERIAL: THERMOPLASTIC POLYESTER, UL 94V-0 CONTACT MATERIAL; COPPER, NICKEL, TIN ALLOY CA-725 CONTACT PLATING: GOLD ON THE MATING AREA, TIN-LEAD

ON THE CONTACT TAILS, NICKEL UNDERPLATE

## 346/396 SERIES CARD EDGE CONNECTOR CONTACT CODE 555,556,558,559,560 DIMENSIONS

YOUR CONNECTION TO QUALITY & SERVICE

**EDAC INC** TORONTO, ONTARIO CANADA

THESE DRAWINGS AND SPECIFICATIONS ARE THE PROPERTY OF EDAC INC.,AND SHALL NOT BE REPRODUCED, OR COPIED OR USED AS THE BASIS FOR THE MANUFACTURE OR SALE OF APPARATUS WITHOUT WRITTEN PERMISSION.

|  | ACAD REFERENCE NO. | 346-ENG-MASTER   |
|--|--------------------|------------------|
|  | DRAWN: J.LEE       | DATE: APR. 22/09 |
|  | CHECKED:           | DATE:            |
|  | SCALE: 1:1         | SHEET 2 OF 2     |
|  | DRAWING NUMBER     | ISSUE            |
|  | 346-ENG-MASTER     | 1                |