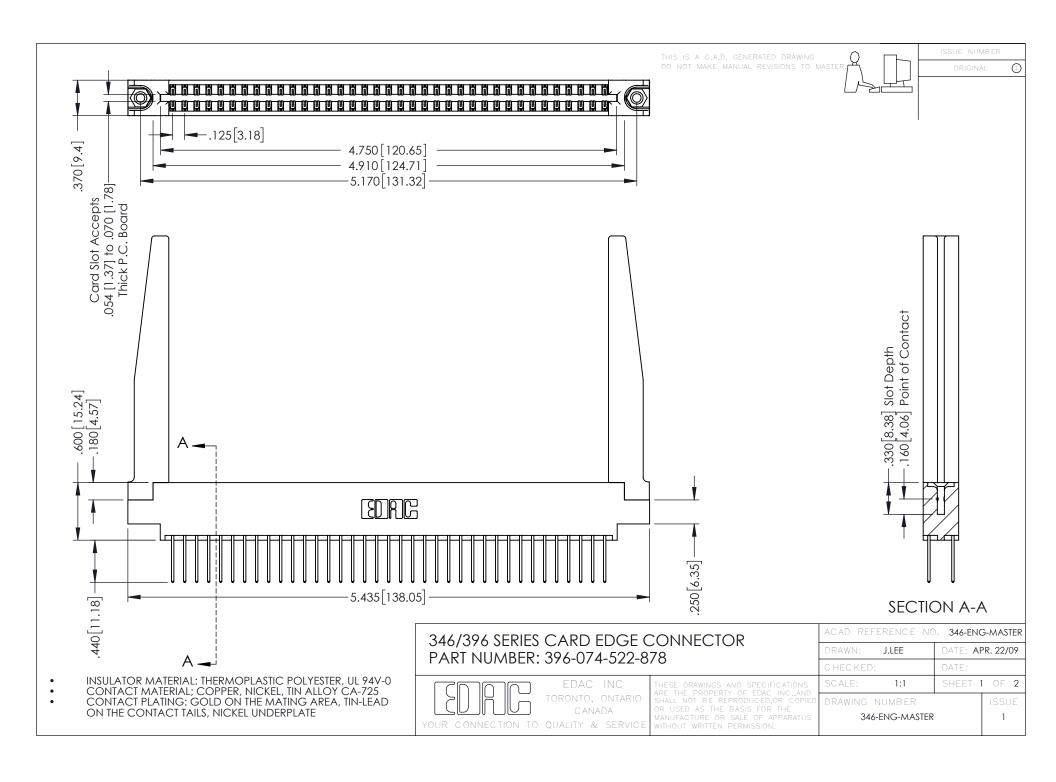

**Contact Code 555** 

**Contact Code 556** 

INSULATOR MATERIAL: THERMOPLASTIC POLYESTER, UL 94V-0 CONTACT MATERIAL; COPPER, NICKEL, TIN ALLOY CA-725

CONTACT PLATING: GOLD ON THE MATING AREA, TIN-LEAD ON THE CONTACT TAILS, NICKEL UNDERPLATE

## 346/396 SERIES CARD EDGE CONNECTOR CONTACT CODE 555,556,558,559,560 DIMENSIONS

YOUR CONNECTION TO QUALITY & SERVICE

|   | ACAD REFERENCE NO. 346-ENG-MASTER |                  |
|---|-----------------------------------|------------------|
|   | DRAWN: J.LEE                      | DATE: APR. 22/09 |
|   | CHECKED:                          | DATE:            |
|   | SCALE: 1:1                        | SHEET 2 OF 2     |
| D | DRAWING NUMBER                    | ISSUE            |

346-ENG-MASTER