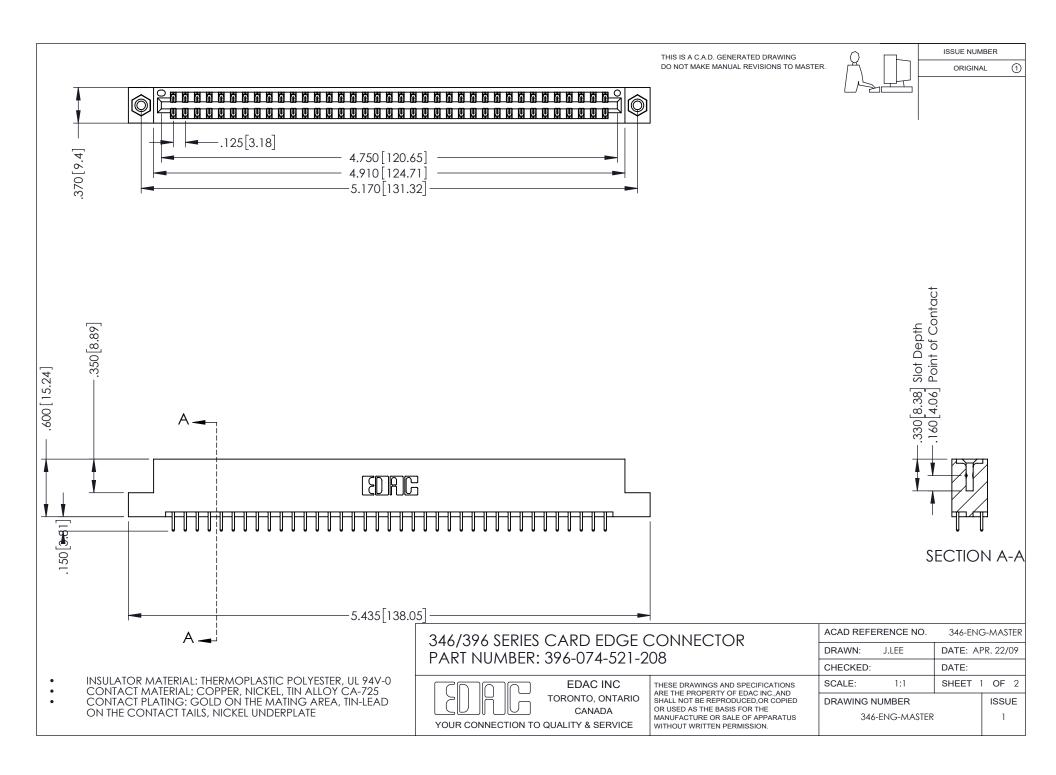

## **Contact Code 556**

INSULATOR MATERIAL: THERMOPLASTIC POLYESTER, UL 94V-0 CONTACT MATERIAL; COPPER, NICKEL, TIN ALLOY CA-725 CONTACT PLATING: GOLD ON THE MATING AREA, TIN-LEAD

ON THE CONTACT TAILS, NICKEL UNDERPLATE

## 346/396 SERIES CARD EDGE CONNECTOR CONTACT CODE 555,556,558,559,560 DIMENSIONS

YOUR CONNECTION TO QUALITY & SERVICE

**EDAC INC** TORONTO, ONTARIO CANADA

THESE DRAWINGS AND SPECIFICATIONS ARE THE PROPERTY OF EDAC INC.,AND SHALL NOT BE REPRODUCED, OR COPIED OR USED AS THE BASIS FOR THE MANUFACTURE OR SALE OF APPARATUS WITHOUT WRITTEN PERMISSION.