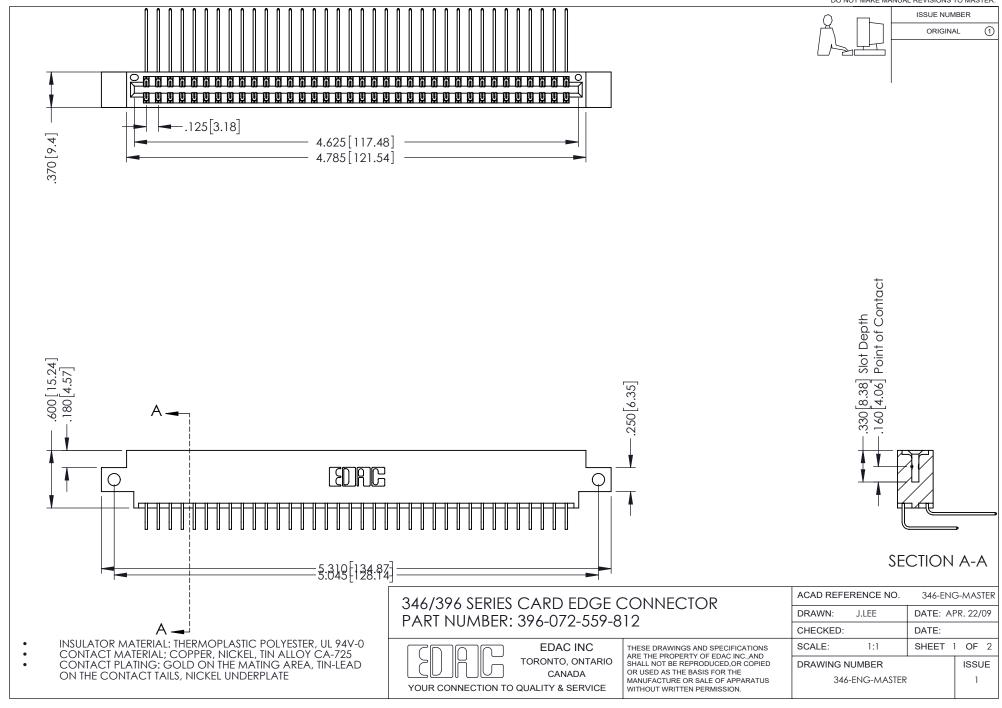

## **Contact Code 556**

INSULATOR MATERIAL: THERMOPLASTIC POLYESTER, UL 94V-0 CONTACT MATERIAL; COPPER, NICKEL, TIN ALLOY CA-725 CONTACT PLATING: GOLD ON THE MATING AREA, TIN-LEAD

ON THE CONTACT TAILS, NICKEL UNDERPLATE

## 346/396 SERIES CARD EDGE CONNECTOR CONTACT CODE 555,556,558,559,560 DIMENSIONS

YOUR CONNECTION TO QUALITY & SERVICE

**EDAC INC** TORONTO, ONTARIO CANADA

THESE DRAWINGS AND SPECIFICATIONS ARE THE PROPERTY OF EDAC INC.,AND SHALL NOT BE REPRODUCED, OR COPIED OR USED AS THE BASIS FOR THE MANUFACTURE OR SALE OF APPARATUS WITHOUT WRITTEN PERMISSION.