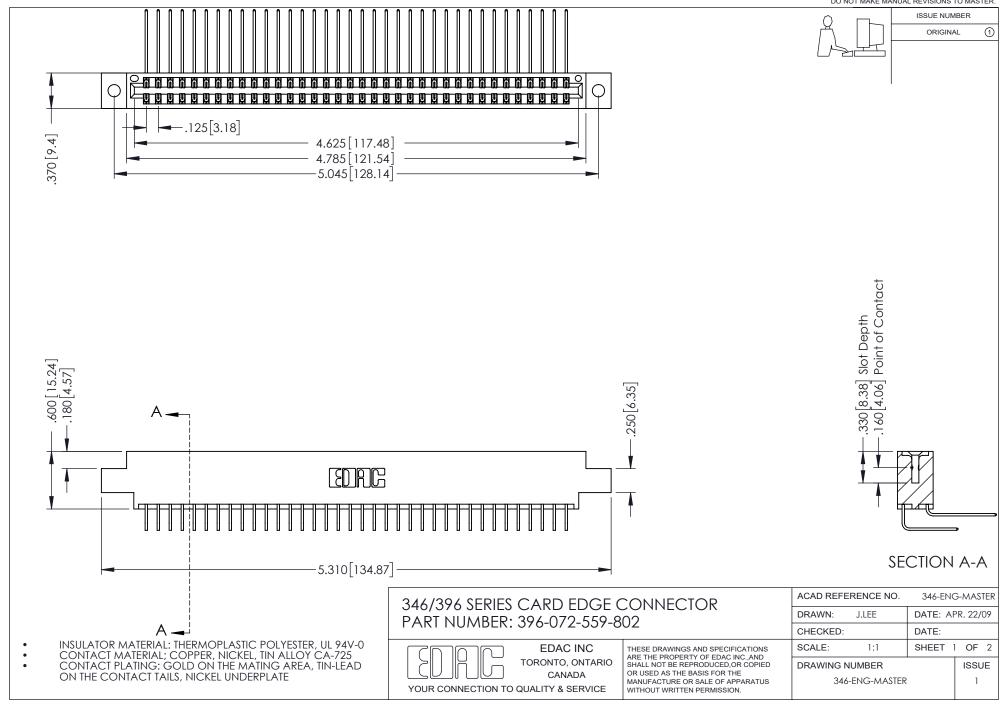

## **Contact Code 556**

INSULATOR MATERIAL: THERMOPLASTIC POLYESTER, UL 94V-0 CONTACT MATERIAL; COPPER, NICKEL, TIN ALLOY CA-725 CONTACT PLATING: GOLD ON THE MATING AREA, TIN-LEAD

ON THE CONTACT TAILS, NICKEL UNDERPLATE

## 346/396 SERIES CARD EDGE CONNECTOR CONTACT CODE 555,556,558,559,560 DIMENSIONS

YOUR CONNECTION TO QUALITY & SERVICE

**EDAC INC** TORONTO, ONTARIO CANADA

THESE DRAWINGS AND SPECIFICATIONS ARE THE PROPERTY OF EDAC INC.,AND SHALL NOT BE REPRODUCED, OR COPIED OR USED AS THE BASIS FOR THE MANUFACTURE OR SALE OF APPARATUS WITHOUT WRITTEN PERMISSION.