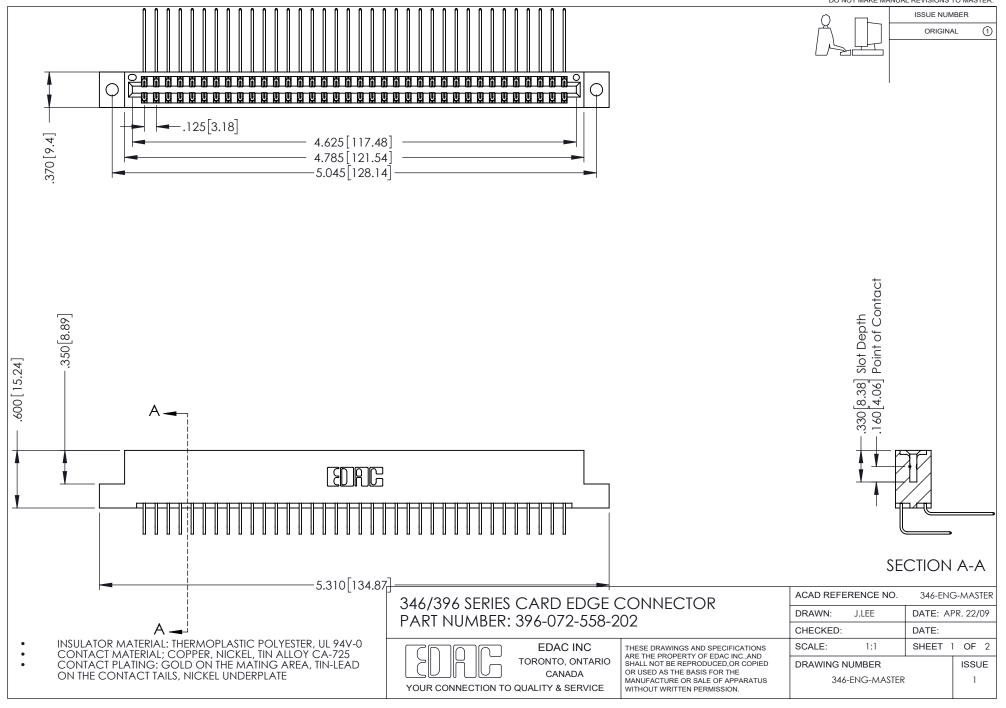

## **Contact Code 556**

INSULATOR MATERIAL: THERMOPLASTIC POLYESTER, UL 94V-0 CONTACT MATERIAL; COPPER, NICKEL, TIN ALLOY CA-725 CONTACT PLATING: GOLD ON THE MATING AREA, TIN-LEAD

ON THE CONTACT TAILS, NICKEL UNDERPLATE

## 346/396 SERIES CARD EDGE CONNECTOR CONTACT CODE 555,556,558,559,560 DIMENSIONS

YOUR CONNECTION TO QUALITY & SERVICE

**EDAC INC** TORONTO, ONTARIO CANADA

THESE DRAWINGS AND SPECIFICATIONS ARE THE PROPERTY OF EDAC INC.,AND SHALL NOT BE REPRODUCED, OR COPIED OR USED AS THE BASIS FOR THE MANUFACTURE OR SALE OF APPARATUS WITHOUT WRITTEN PERMISSION.