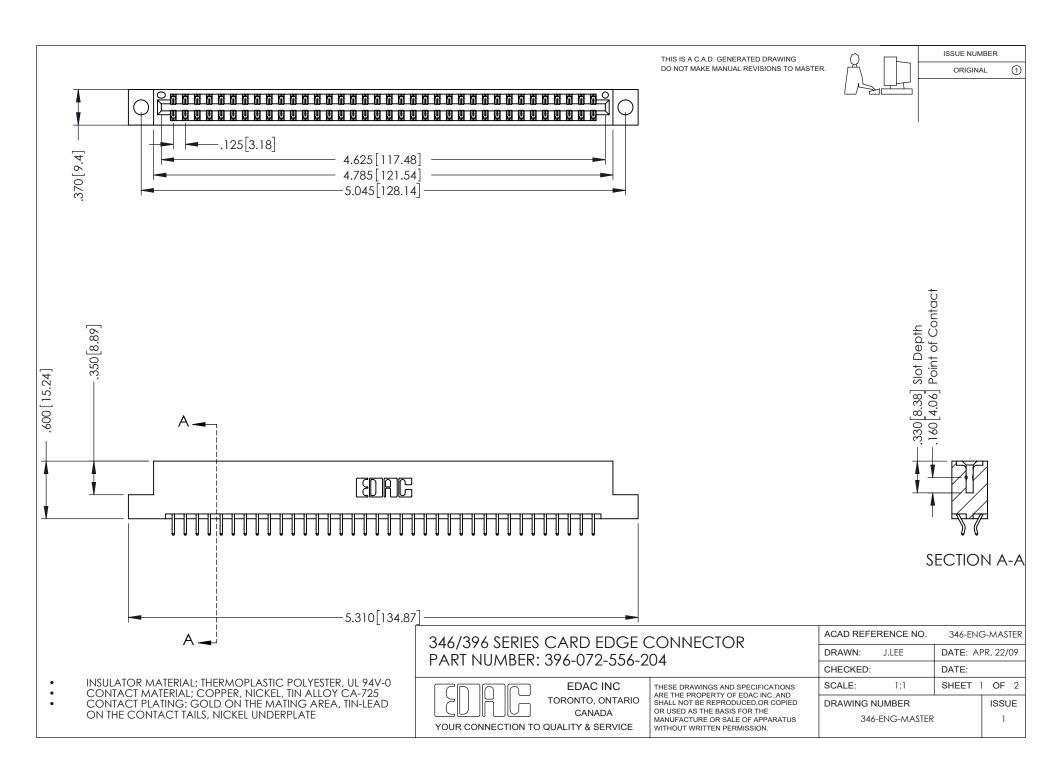

## 346/396 SERIES CARD EDGE CONNECTOR CONTACT CODE 555,556,558,559,560 DIMENSIONS

YOUR CONNECTION TO QUALITY & SERVICE

**EDAC INC** TORONTO, ONTARIO CANADA

THESE DRAWINGS AND SPECIFICATIONS ARE THE PROPERTY OF EDAC INC.,AND SHALL NOT BE REPRODUCED, OR COPIED OR USED AS THE BASIS FOR THE MANUFACTURE OR SALE OF APPARATUS WITHOUT WRITTEN PERMISSION.

## **Contact Code 556**

INSULATOR MATERIAL: THERMOPLASTIC POLYESTER, UL 94V-0 CONTACT MATERIAL; COPPER, NICKEL, TIN ALLOY CA-725 CONTACT PLATING: GOLD ON THE MATING AREA, TIN-LEAD

ON THE CONTACT TAILS, NICKEL UNDERPLATE