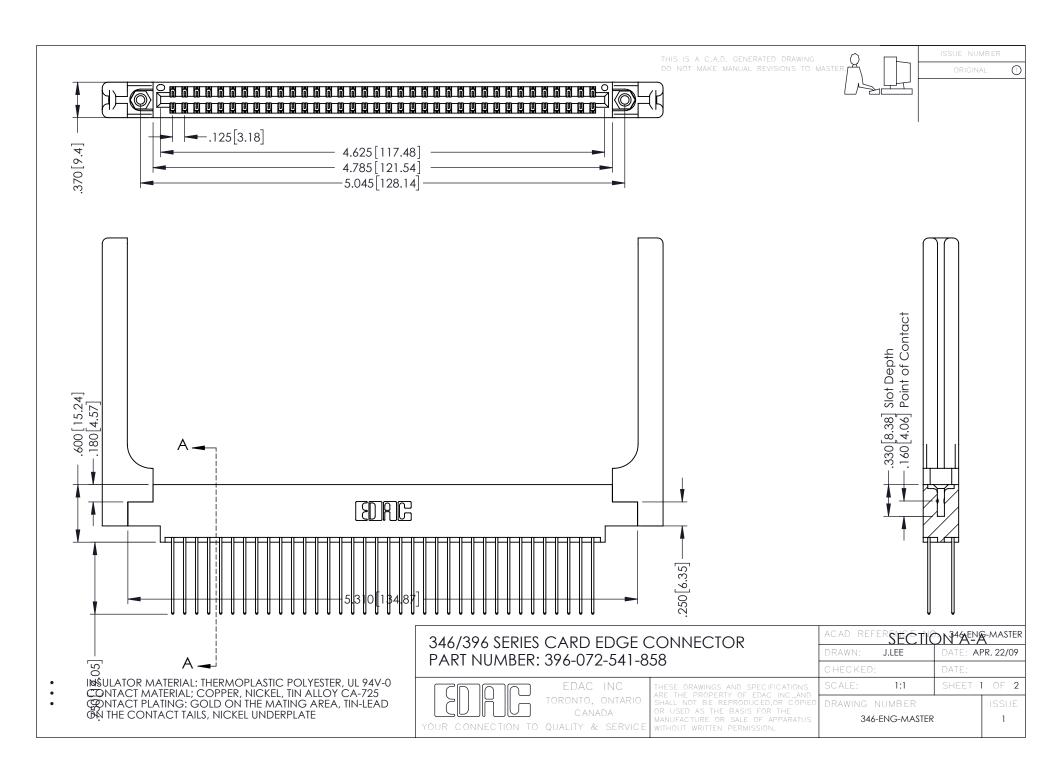

**Contact Code 555** 

**Contact Code 556** 

INSULATOR MATERIAL: THERMOPLASTIC POLYESTER, UL 94V-0 CONTACT MATERIAL; COPPER, NICKEL, TIN ALLOY CA-725

CONTACT PLATING: GOLD ON THE MATING AREA, TIN-LEAD ON THE CONTACT TAILS, NICKEL UNDERPLATE

## 346/396 SERIES CARD EDGE CONNECTOR CONTACT CODE 555,556,558,559,560 DIMENSIONS

YOUR CONNECTION TO QUALITY & SERVICE

|   | ACAD REFERENCE NO. 346-ENG-MASTER |                  |
|---|-----------------------------------|------------------|
|   | DRAWN: J.LEE                      | DATE: APR. 22/09 |
|   | CHECKED:                          | DATE:            |
|   | SCALE: 1:1                        | SHEET 2 OF 2     |
| D | DRAWING NUMBER                    | ISSUE            |

346-ENG-MASTER