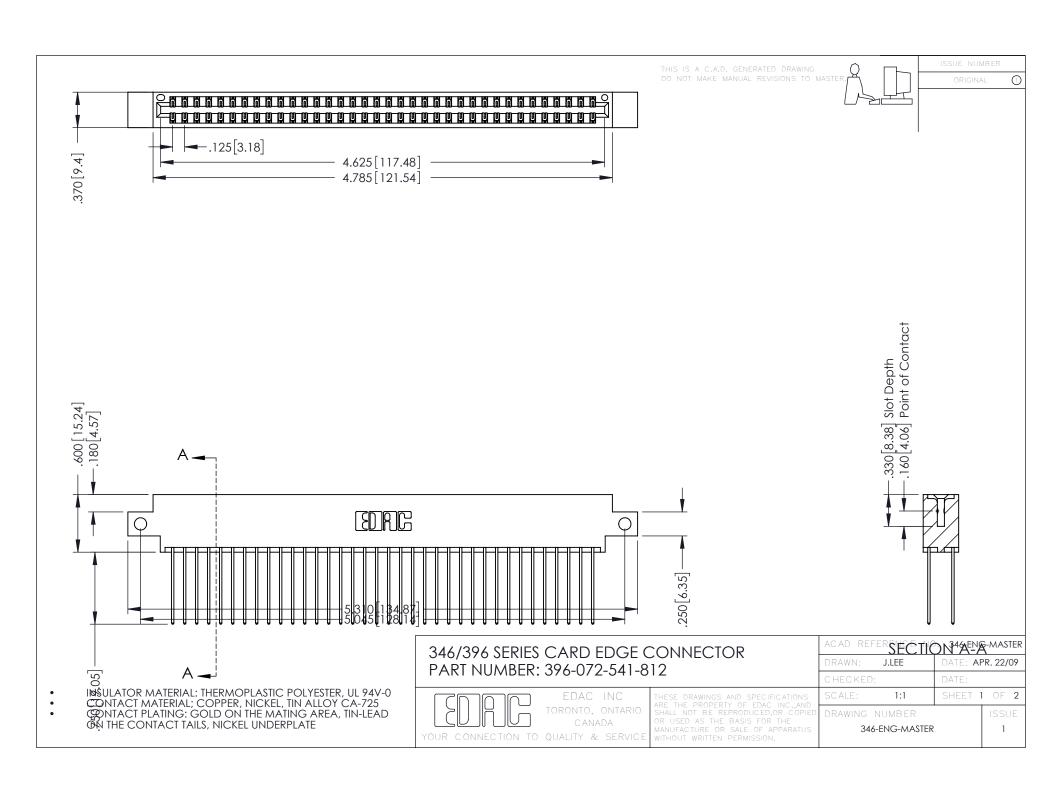

**Contact Code 555** 

**Contact Code 556** 

INSULATOR MATERIAL: THERMOPLASTIC POLYESTER, UL 94V-0 CONTACT MATERIAL; COPPER, NICKEL, TIN ALLOY CA-725

CONTACT PLATING: GOLD ON THE MATING AREA, TIN-LEAD ON THE CONTACT TAILS, NICKEL UNDERPLATE

## 346/396 SERIES CARD EDGE CONNECTOR CONTACT CODE 555,556,558,559,560 DIMENSIONS

YOUR CONNECTION TO QUALITY & SERVICE

|   | ACAD REFERENCE NO. 346-ENG-MASTER |                  |
|---|-----------------------------------|------------------|
|   | DRAWN: J.LEE                      | DATE: APR. 22/09 |
|   | CHECKED:                          | DATE:            |
|   | SCALE: 1:1                        | SHEET 2 OF 2     |
| D | DRAWING NUMBER                    | ISSUE            |

346-ENG-MASTER