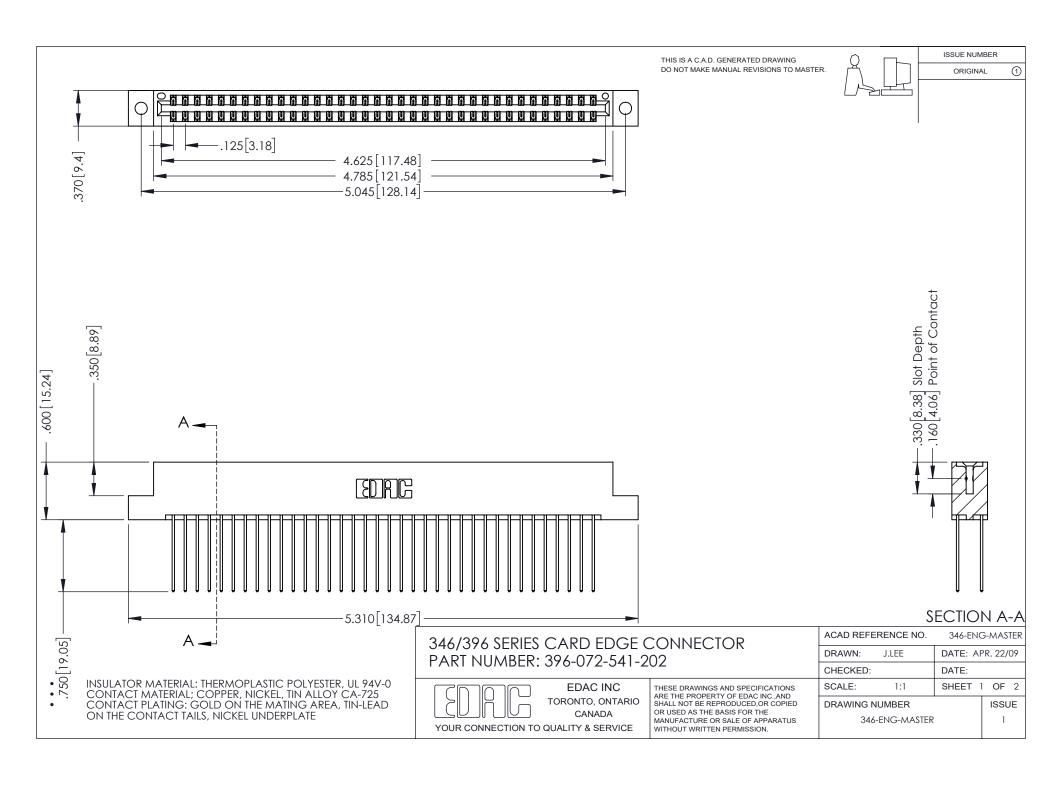

## **Contact Code 556**

INSULATOR MATERIAL: THERMOPLASTIC POLYESTER, UL 94V-0 CONTACT MATERIAL; COPPER, NICKEL, TIN ALLOY CA-725 CONTACT PLATING: GOLD ON THE MATING AREA, TIN-LEAD

ON THE CONTACT TAILS, NICKEL UNDERPLATE

## 346/396 SERIES CARD EDGE CONNECTOR CONTACT CODE 555,556,558,559,560 DIMENSIONS

YOUR CONNECTION TO QUALITY & SERVICE

**EDAC INC** TORONTO, ONTARIO CANADA

THESE DRAWINGS AND SPECIFICATIONS ARE THE PROPERTY OF EDAC INC.,AND SHALL NOT BE REPRODUCED, OR COPIED OR USED AS THE BASIS FOR THE MANUFACTURE OR SALE OF APPARATUS WITHOUT WRITTEN PERMISSION.

|   | ACAD REFERENCE NO. | 346-ENG-MASTER   |
|---|--------------------|------------------|
|   | DRAWN: J.LEE       | DATE: APR. 22/09 |
| • | CHECKED:           | DATE:            |
|   | SCALE: 1:1         | SHEET 2 OF 2     |
|   | DRAWING NUMBER     | ISSUE            |
|   | 346-ENG-MASTER     | 1                |