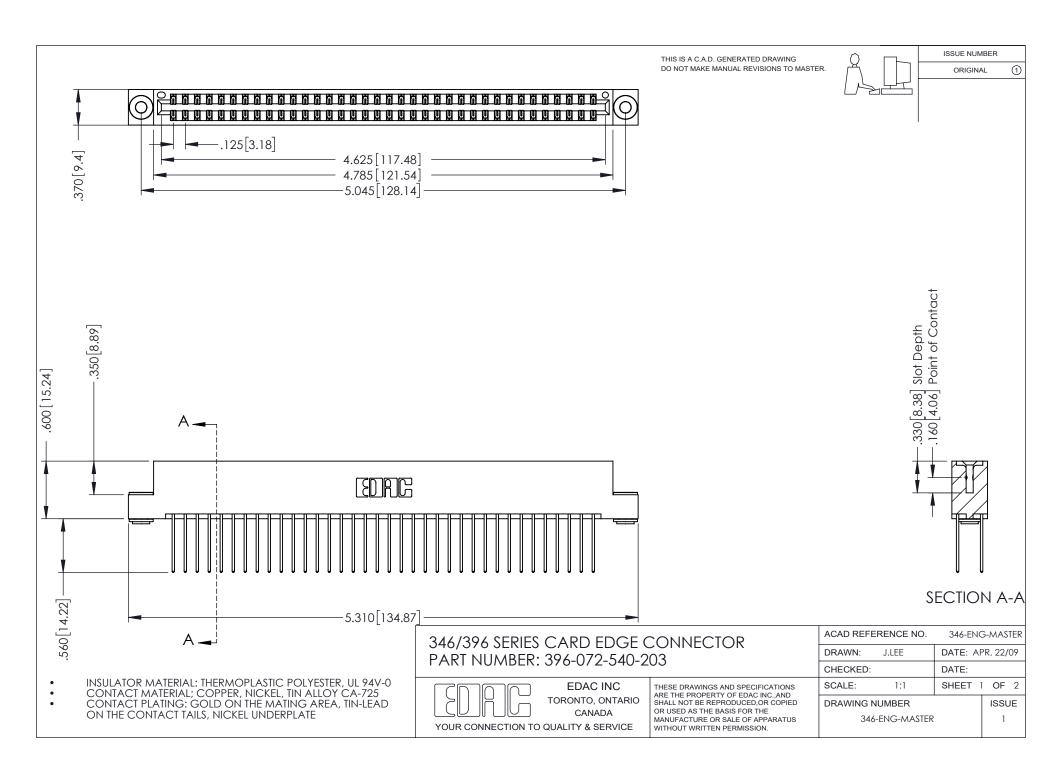

## 346/396 SERIES CARD EDGE CONNECTOR CONTACT CODE 555,556,558,559,560 DIMENSIONS

YOUR CONNECTION TO QUALITY & SERVICE

**EDAC INC** TORONTO, ONTARIO CANADA

THESE DRAWINGS AND SPECIFICATIONS ARE THE PROPERTY OF EDAC INC.,AND SHALL NOT BE REPRODUCED, OR COPIED OR USED AS THE BASIS FOR THE MANUFACTURE OR SALE OF APPARATUS WITHOUT WRITTEN PERMISSION.

## **Contact Code 556**

INSULATOR MATERIAL: THERMOPLASTIC POLYESTER, UL 94V-0 CONTACT MATERIAL; COPPER, NICKEL, TIN ALLOY CA-725 CONTACT PLATING: GOLD ON THE MATING AREA, TIN-LEAD

ON THE CONTACT TAILS, NICKEL UNDERPLATE