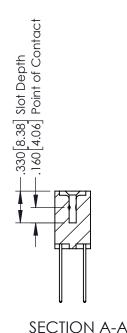

ISSUE NUMBER ORIGINAL

1

**Contact Code 555** 

**Contact Code 556** 

INSULATOR MATERIAL: THERMOPLASTIC POLYESTER, UL 94V-0 CONTACT MATERIAL; COPPER, NICKEL, TIN ALLOY CA-725 CONTACT PLATING: GOLD ON THE MATING AREA, TIN-LEAD

ON THE CONTACT TAILS, NICKEL UNDERPLATE