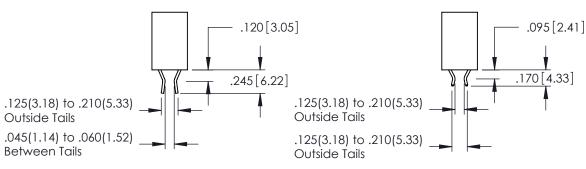

ISSUE NUMBER ORIGINAL

1

**Contact Code 555** 

**Contact Code 556** 

INSULATOR MATERIAL: THERMOPLASTIC POLYESTER, UL 94V-0 CONTACT MATERIAL; COPPER, NICKEL, TIN ALLOY CA-725 CONTACT PLATING: GOLD ON THE MATING AREA, TIN-LEAD

ON THE CONTACT TAILS, NICKEL UNDERPLATE