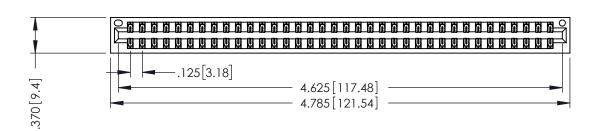

THIS IS A C.A.D. GENERATED DRAWING DO NOT MAKE MANUAL REVISIONS TO MASTER.

ISSUE NUMBER

ORIGINAL

1

.600 [15.24] EDRG 560[14.22]

346/396 SERIES CARD EDGE CONNECTOR PART NUMBER: 396-072-540-201

YOUR CONNECTION TO QUALITY & SERVICE

346-ENG-MASTER

346-ENG-MASTER

ACAD REFERENCE NO.

INSULATOR MATERIAL: THERMOPLASTIC POLYESTER, UL 94V-0 CONTACT MATERIAL; COPPER, NICKEL, TIN ALLOY CA-725 CONTACT PLATING: GOLD ON THE MATING AREA, TIN-LEAD ON THE CONTACT TAILS, NICKEL UNDERPLATE