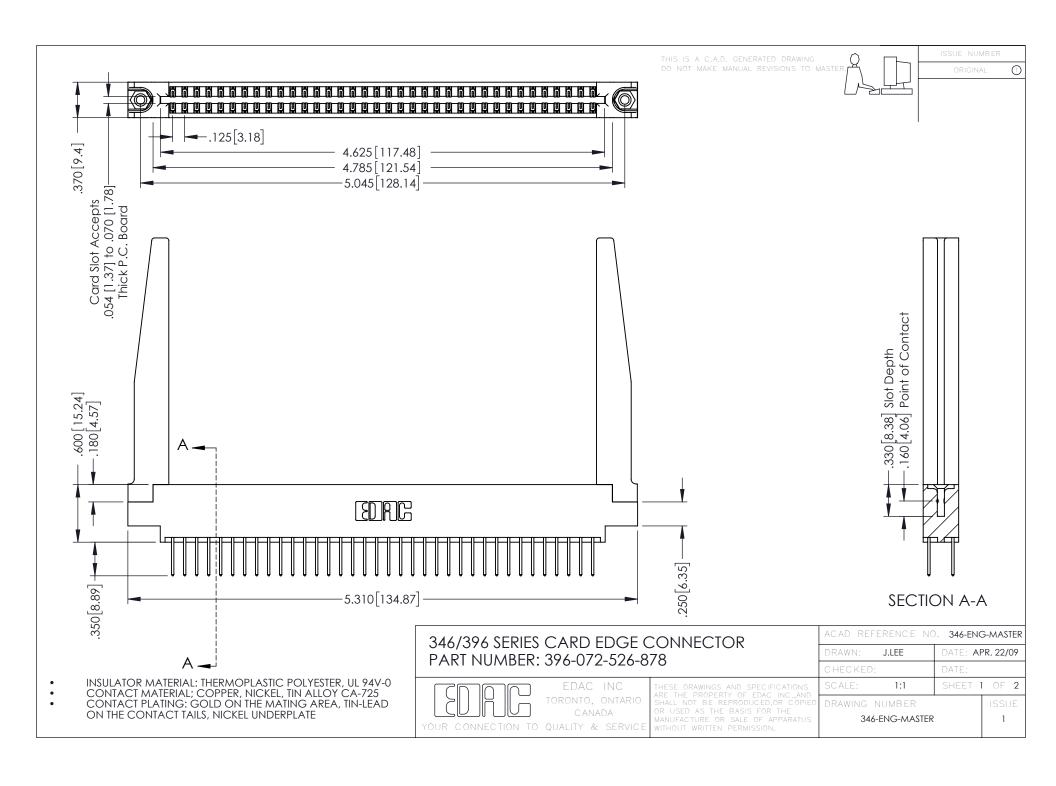

**Contact Code 555** 

**Contact Code 556** 

INSULATOR MATERIAL: THERMOPLASTIC POLYESTER, UL 94V-0 CONTACT MATERIAL; COPPER, NICKEL, TIN ALLOY CA-725

CONTACT PLATING: GOLD ON THE MATING AREA, TIN-LEAD ON THE CONTACT TAILS, NICKEL UNDERPLATE