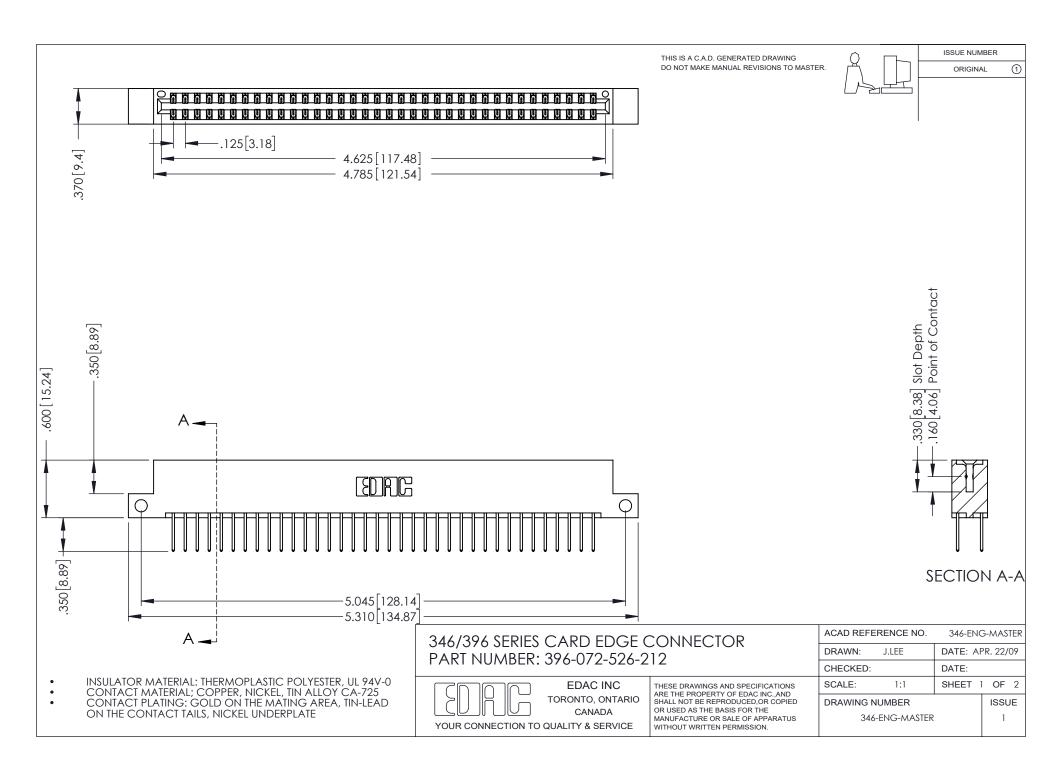

## **Contact Code 556**

INSULATOR MATERIAL: THERMOPLASTIC POLYESTER, UL 94V-0 CONTACT MATERIAL; COPPER, NICKEL, TIN ALLOY CA-725 CONTACT PLATING: GOLD ON THE MATING AREA, TIN-LEAD

ON THE CONTACT TAILS, NICKEL UNDERPLATE

## 346/396 SERIES CARD EDGE CONNECTOR CONTACT CODE 555,556,558,559,560 DIMENSIONS

YOUR CONNECTION TO QUALITY & SERVICE

**EDAC INC** TORONTO, ONTARIO CANADA

THESE DRAWINGS AND SPECIFICATIONS ARE THE PROPERTY OF EDAC INC.,AND SHALL NOT BE REPRODUCED, OR COPIED OR USED AS THE BASIS FOR THE MANUFACTURE OR SALE OF APPARATUS WITHOUT WRITTEN PERMISSION.