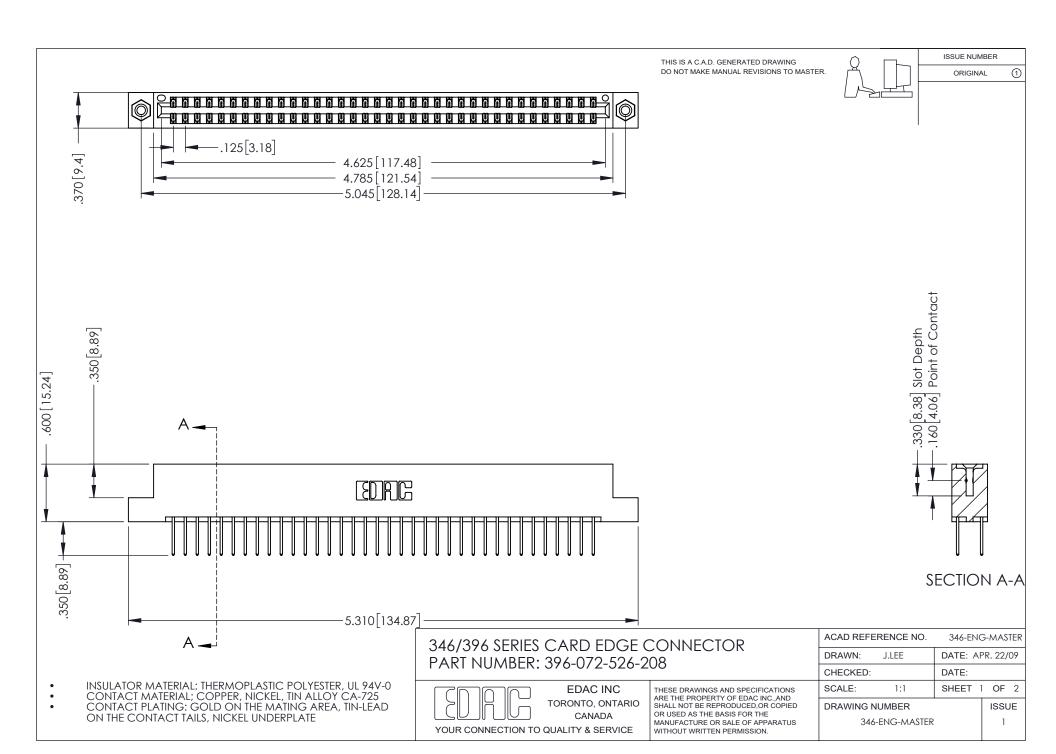

## 346/396 SERIES CARD EDGE CONNECTOR CONTACT CODE 555,556,558,559,560 DIMENSIONS

YOUR CONNECTION TO QUALITY & SERVICE

**EDAC INC** TORONTO, ONTARIO CANADA

THESE DRAWINGS AND SPECIFICATIONS ARE THE PROPERTY OF EDAC INC.,AND SHALL NOT BE REPRODUCED, OR COPIED OR USED AS THE BASIS FOR THE MANUFACTURE OR SALE OF APPARATUS WITHOUT WRITTEN PERMISSION.

|   | ACAD REFERENCE NO. | 346-ENG-MASTER   |
|---|--------------------|------------------|
|   | DRAWN: J.LEE       | DATE: APR. 22/09 |
| • | CHECKED:           | DATE:            |
|   | SCALE: 1:1         | SHEET 2 OF 2     |
|   | DRAWING NUMBER     | ISSUE            |
|   | 346-ENG-MASTER     | 1                |