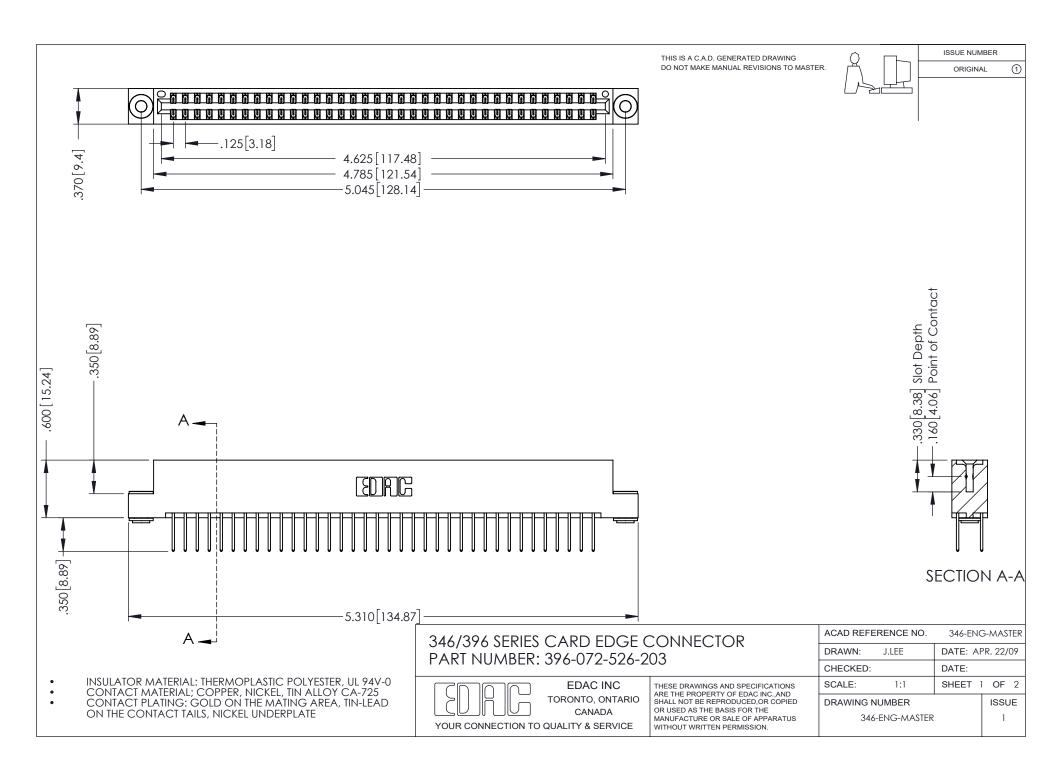

## 346/396 SERIES CARD EDGE CONNECTOR CONTACT CODE 555,556,558,559,560 DIMENSIONS

YOUR CONNECTION TO QUALITY & SERVICE

**EDAC INC** TORONTO, ONTARIO CANADA

THESE DRAWINGS AND SPECIFICATIONS ARE THE PROPERTY OF EDAC INC.,AND SHALL NOT BE REPRODUCED, OR COPIED OR USED AS THE BASIS FOR THE MANUFACTURE OR SALE OF APPARATUS WITHOUT WRITTEN PERMISSION.

## **Contact Code 556**

INSULATOR MATERIAL: THERMOPLASTIC POLYESTER, UL 94V-0 CONTACT MATERIAL; COPPER, NICKEL, TIN ALLOY CA-725 CONTACT PLATING: GOLD ON THE MATING AREA, TIN-LEAD

ON THE CONTACT TAILS, NICKEL UNDERPLATE