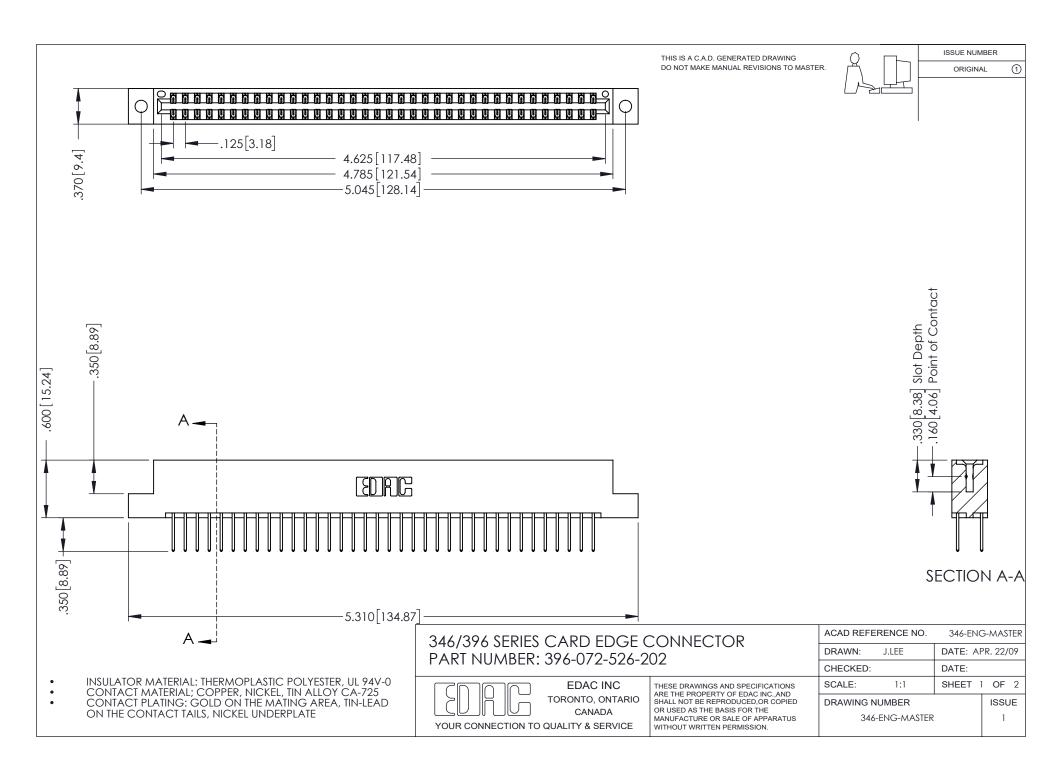

## **Contact Code 556**

INSULATOR MATERIAL: THERMOPLASTIC POLYESTER, UL 94V-0 CONTACT MATERIAL; COPPER, NICKEL, TIN ALLOY CA-725 CONTACT PLATING: GOLD ON THE MATING AREA, TIN-LEAD

ON THE CONTACT TAILS, NICKEL UNDERPLATE

## 346/396 SERIES CARD EDGE CONNECTOR CONTACT CODE 555,556,558,559,560 DIMENSIONS

YOUR CONNECTION TO QUALITY & SERVICE

**EDAC INC** TORONTO, ONTARIO CANADA

THESE DRAWINGS AND SPECIFICATIONS ARE THE PROPERTY OF EDAC INC.,AND SHALL NOT BE REPRODUCED, OR COPIED OR USED AS THE BASIS FOR THE MANUFACTURE OR SALE OF APPARATUS WITHOUT WRITTEN PERMISSION.