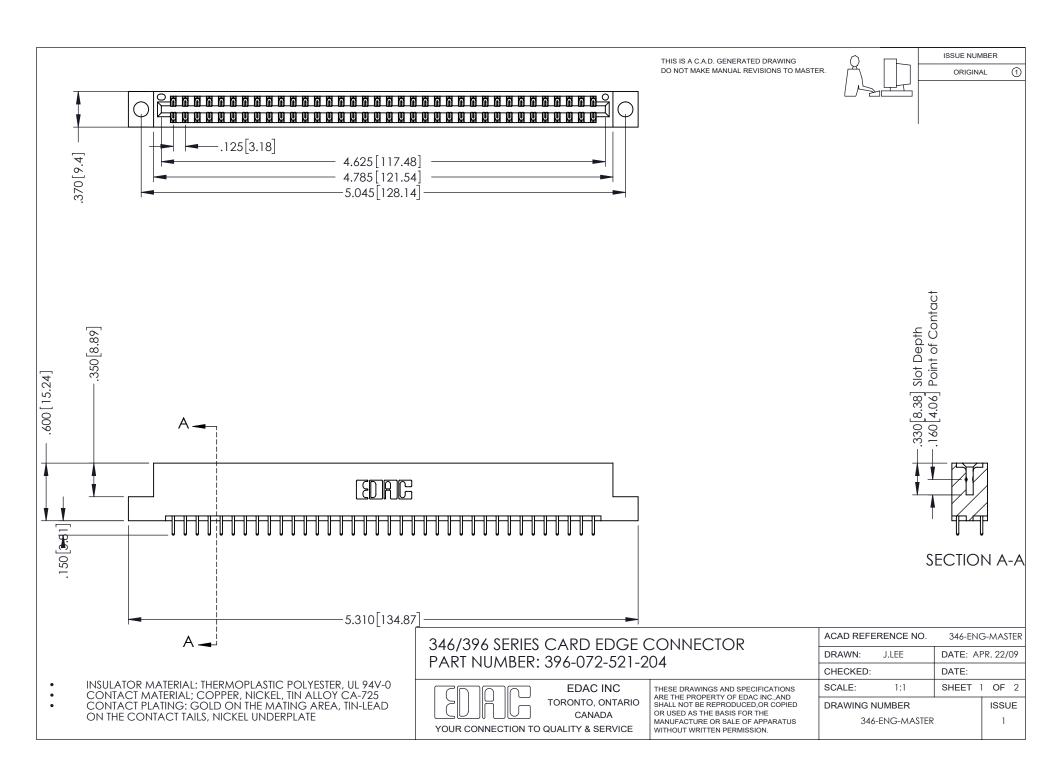

## 346/396 SERIES CARD EDGE CONNECTOR CONTACT CODE 555,556,558,559,560 DIMENSIONS

YOUR CONNECTION TO QUALITY & SERVICE

**EDAC INC** TORONTO, ONTARIO CANADA

THESE DRAWINGS AND SPECIFICATIONS ARE THE PROPERTY OF EDAC INC.,AND SHALL NOT BE REPRODUCED, OR COPIED OR USED AS THE BASIS FOR THE MANUFACTURE OR SALE OF APPARATUS WITHOUT WRITTEN PERMISSION.

## **Contact Code 556**

INSULATOR MATERIAL: THERMOPLASTIC POLYESTER, UL 94V-0 CONTACT MATERIAL; COPPER, NICKEL, TIN ALLOY CA-725 CONTACT PLATING: GOLD ON THE MATING AREA, TIN-LEAD

ON THE CONTACT TAILS, NICKEL UNDERPLATE