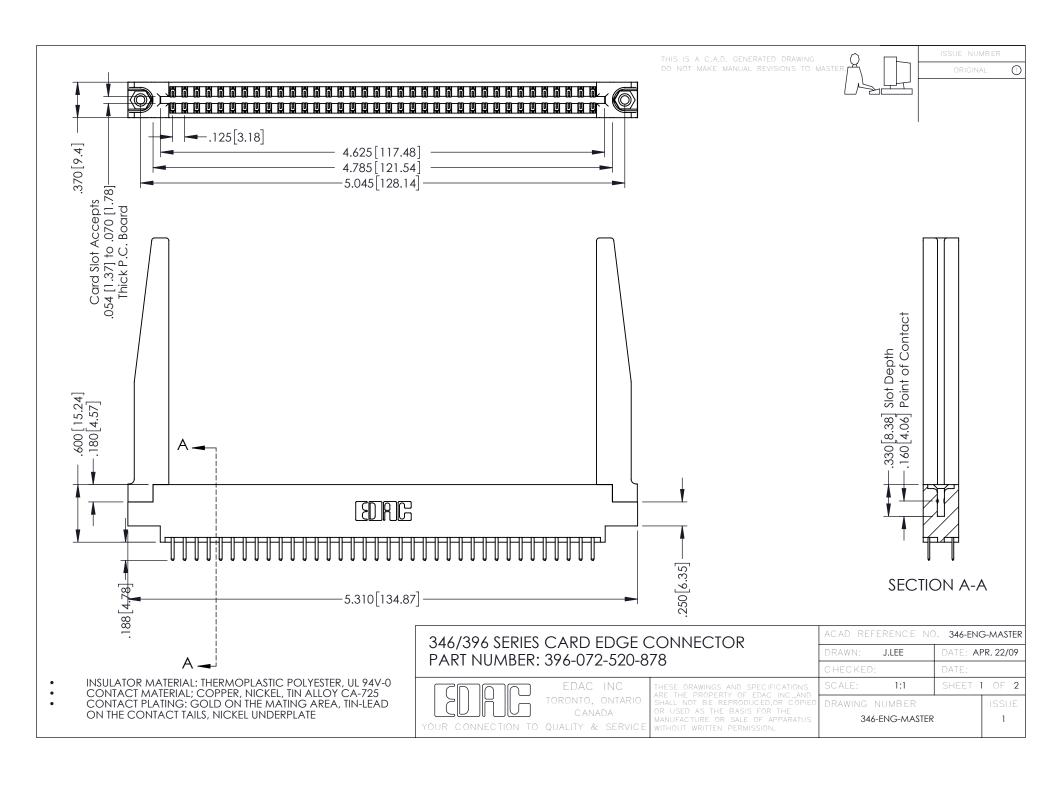

**Contact Code 555** 

**Contact Code 556** 

INSULATOR MATERIAL: THERMOPLASTIC POLYESTER, UL 94V-0 CONTACT MATERIAL; COPPER, NICKEL, TIN ALLOY CA-725

CONTACT PLATING: GOLD ON THE MATING AREA, TIN-LEAD ON THE CONTACT TAILS, NICKEL UNDERPLATE