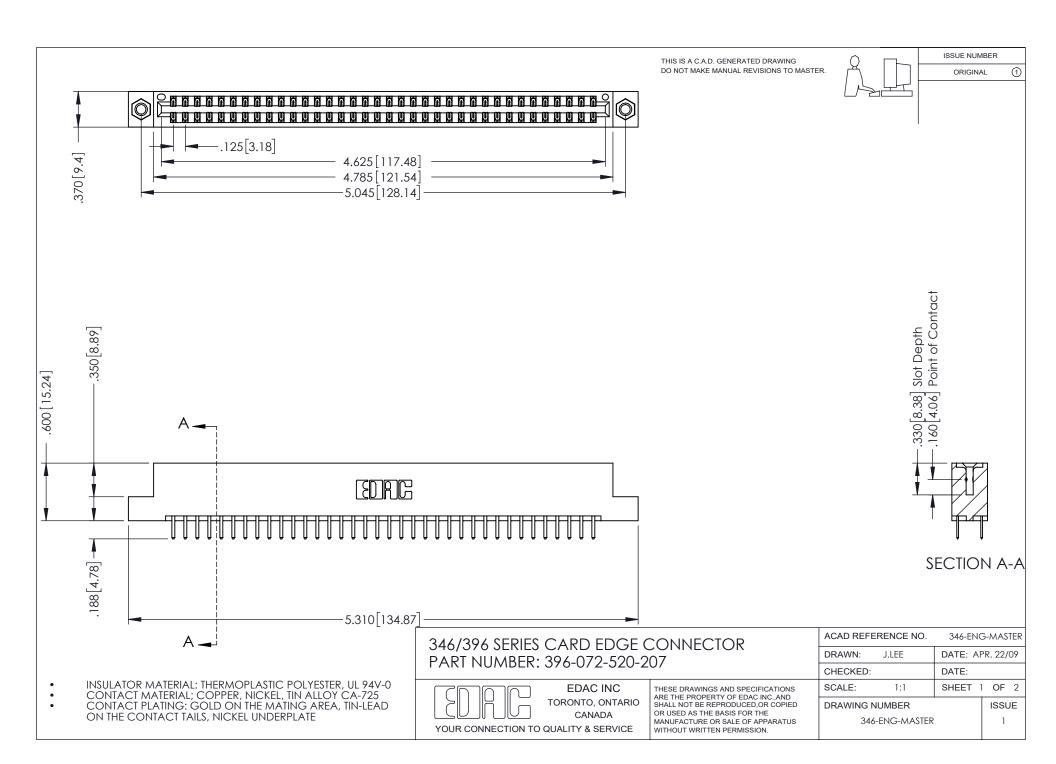

ISSUE NUMBER ORIGINAL 1

DO NOT MAKE MANUAL REVISIONS TO MASTER.

## 346/396 SERIES CARD EDGE CONNECTOR CONTACT CODE 555,556,558,559,560 DIMENSIONS

YOUR CONNECTION TO QUALITY & SERVICE

**EDAC INC** TORONTO, ONTARIO CANADA

THESE DRAWINGS AND SPECIFICATIONS ARE THE PROPERTY OF EDAC INC.,AND SHALL NOT BE REPRODUCED, OR COPIED OR USED AS THE BASIS FOR THE MANUFACTURE OR SALE OF APPARATUS WITHOUT WRITTEN PERMISSION.

|   | ACAD REFERENCE NO. | 346-ENG-MASTER   |
|---|--------------------|------------------|
|   | DRAWN: J.LEE       | DATE: APR. 22/09 |
| • | CHECKED:           | DATE:            |
|   | SCALE: 1:1         | SHEET 2 OF 2     |
|   | DRAWING NUMBER     | ISSUE            |
|   | 346-ENG-MASTER     | 1                |