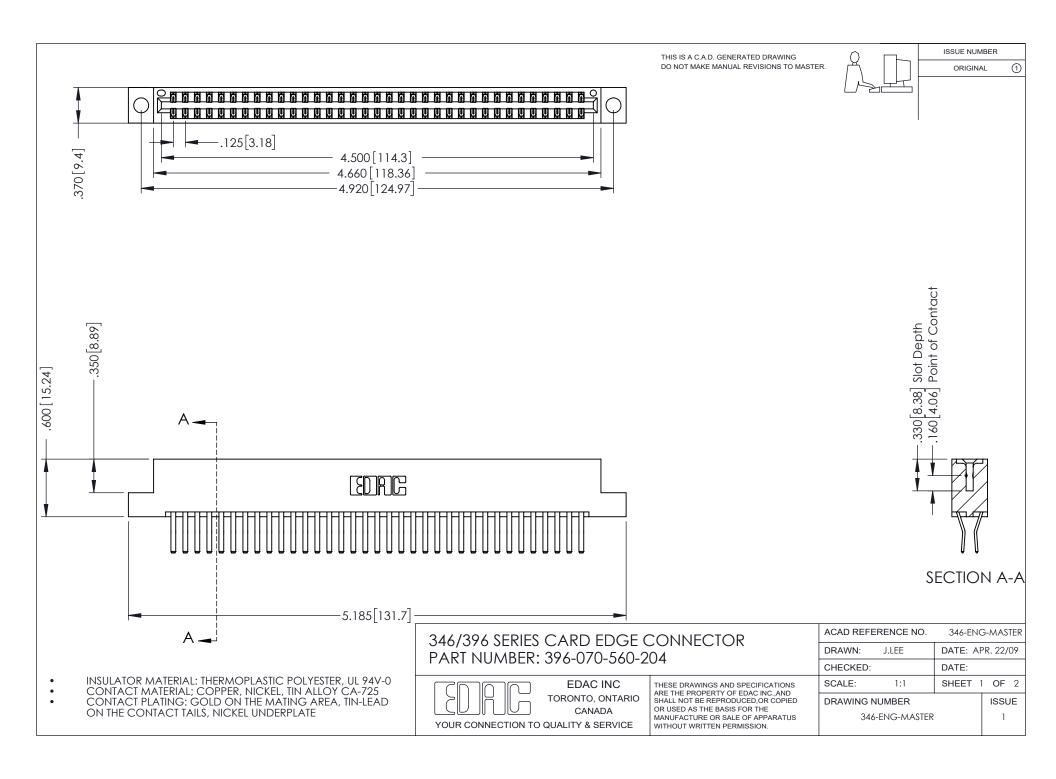

## **Contact Code 556**

INSULATOR MATERIAL: THERMOPLASTIC POLYESTER, UL 94V-0 CONTACT MATERIAL; COPPER, NICKEL, TIN ALLOY CA-725 CONTACT PLATING: GOLD ON THE MATING AREA, TIN-LEAD

ON THE CONTACT TAILS, NICKEL UNDERPLATE

## 346/396 SERIES CARD EDGE CONNECTOR CONTACT CODE 555,556,558,559,560 DIMENSIONS

YOUR CONNECTION TO QUALITY & SERVICE

**EDAC INC** TORONTO, ONTARIO CANADA

THESE DRAWINGS AND SPECIFICATIONS ARE THE PROPERTY OF EDAC INC.,AND SHALL NOT BE REPRODUCED, OR COPIED OR USED AS THE BASIS FOR THE MANUFACTURE OR SALE OF APPARATUS WITHOUT WRITTEN PERMISSION.