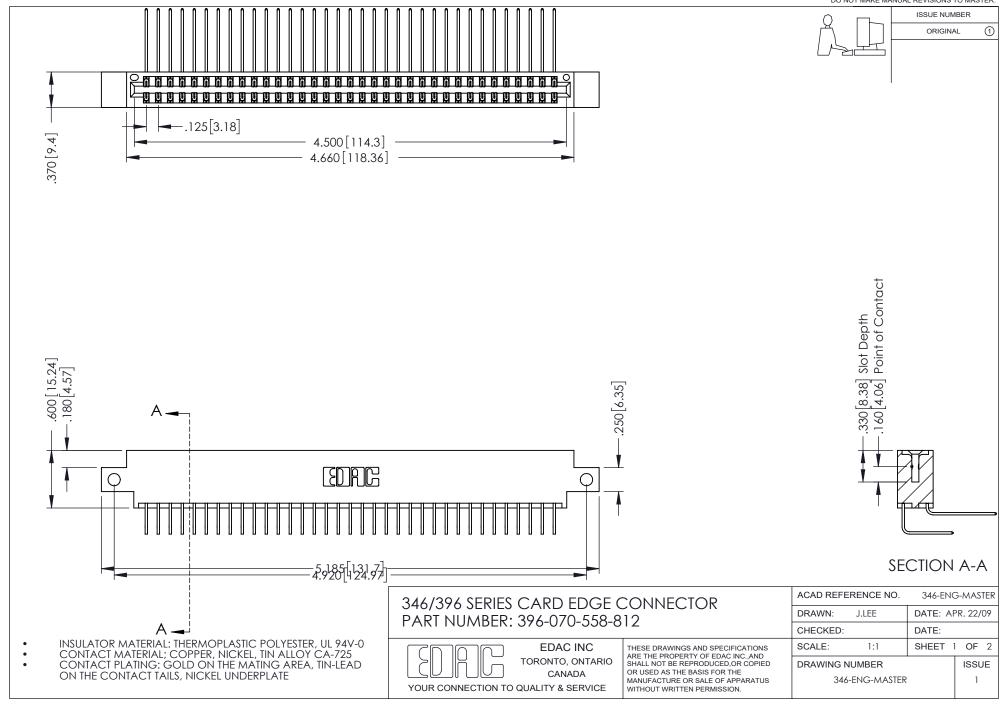

## **Contact Code 556**

INSULATOR MATERIAL: THERMOPLASTIC POLYESTER, UL 94V-0 CONTACT MATERIAL; COPPER, NICKEL, TIN ALLOY CA-725 CONTACT PLATING: GOLD ON THE MATING AREA, TIN-LEAD

ON THE CONTACT TAILS, NICKEL UNDERPLATE

## 346/396 SERIES CARD EDGE CONNECTOR CONTACT CODE 555,556,558,559,560 DIMENSIONS

YOUR CONNECTION TO QUALITY & SERVICE

**EDAC INC** TORONTO, ONTARIO CANADA

THESE DRAWINGS AND SPECIFICATIONS ARE THE PROPERTY OF EDAC INC.,AND SHALL NOT BE REPRODUCED, OR COPIED OR USED AS THE BASIS FOR THE MANUFACTURE OR SALE OF APPARATUS WITHOUT WRITTEN PERMISSION.