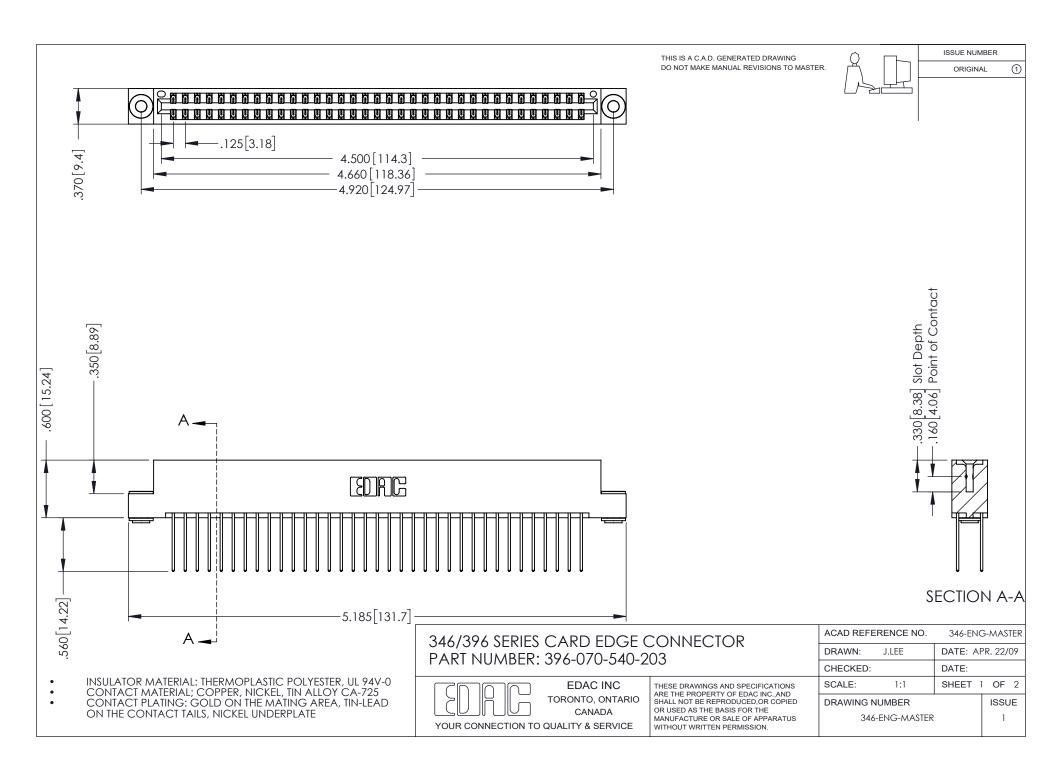

## **Contact Code 556**

INSULATOR MATERIAL: THERMOPLASTIC POLYESTER, UL 94V-0 CONTACT MATERIAL; COPPER, NICKEL, TIN ALLOY CA-725 CONTACT PLATING: GOLD ON THE MATING AREA, TIN-LEAD

ON THE CONTACT TAILS, NICKEL UNDERPLATE

## 346/396 SERIES CARD EDGE CONNECTOR CONTACT CODE 555,556,558,559,560 DIMENSIONS

YOUR CONNECTION TO QUALITY & SERVICE

**EDAC INC** TORONTO, ONTARIO CANADA

THESE DRAWINGS AND SPECIFICATIONS ARE THE PROPERTY OF EDAC INC.,AND SHALL NOT BE REPRODUCED, OR COPIED OR USED AS THE BASIS FOR THE MANUFACTURE OR SALE OF APPARATUS WITHOUT WRITTEN PERMISSION.