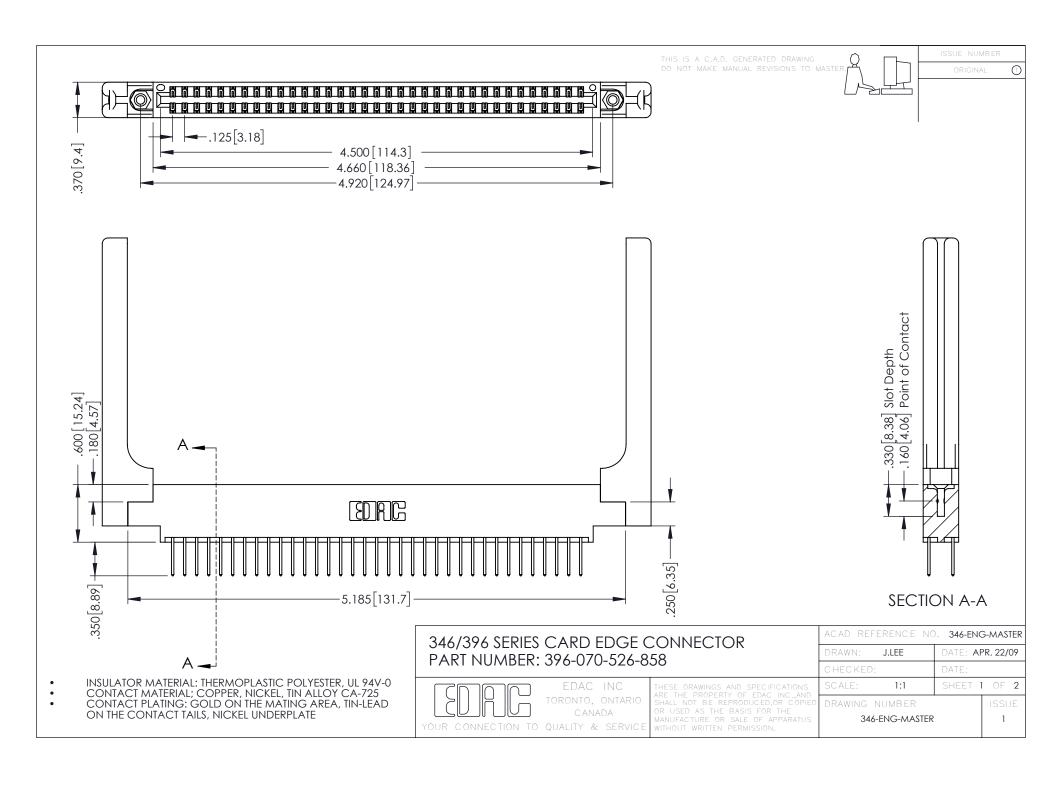

**Contact Code 555** 

**Contact Code 556** 

INSULATOR MATERIAL: THERMOPLASTIC POLYESTER, UL 94V-0 CONTACT MATERIAL; COPPER, NICKEL, TIN ALLOY CA-725

CONTACT PLATING: GOLD ON THE MATING AREA, TIN-LEAD ON THE CONTACT TAILS, NICKEL UNDERPLATE

## 346/396 SERIES CARD EDGE CONNECTOR CONTACT CODE 555,556,558,559,560 DIMENSIONS

YOUR CONNECTION TO QUALITY & SERVICE

|   | ACAD REFERENCE NO. 346-ENG-MASTER |                  |
|---|-----------------------------------|------------------|
|   | DRAWN: J.LEE                      | DATE: APR. 22/09 |
|   | CHECKED:                          | DATE:            |
|   | SCALE: 1:1                        | SHEET 2 OF 2     |
| D | DRAWING NUMBER                    | ISSUE            |

346-ENG-MASTER