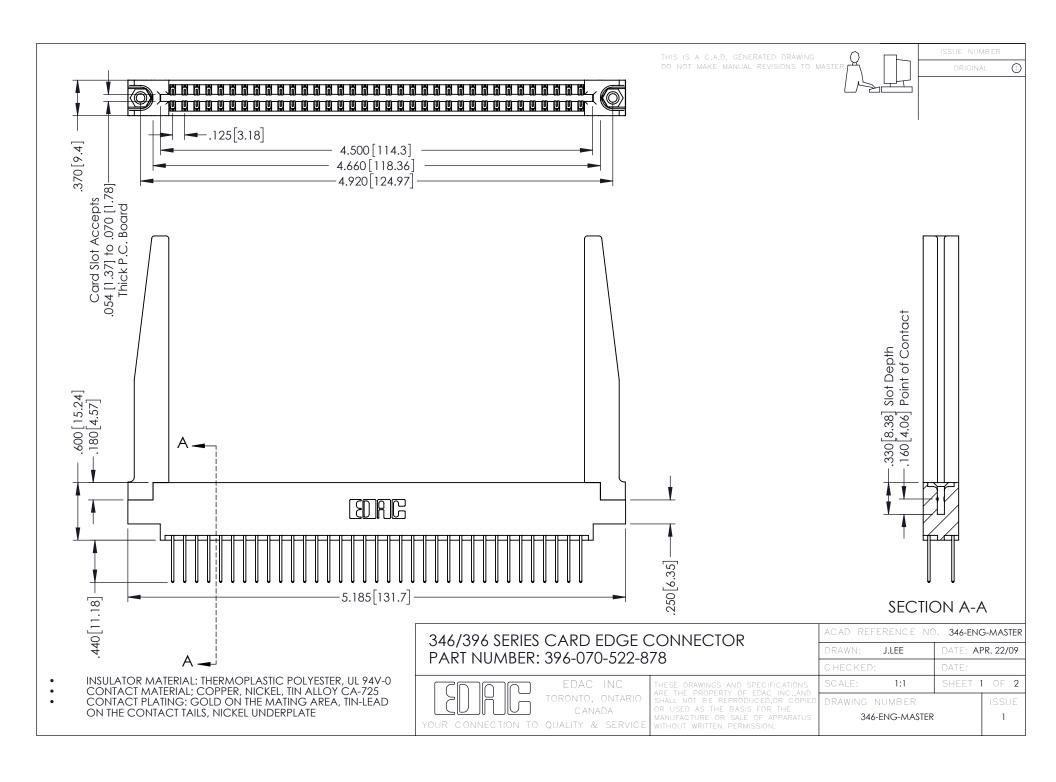

**Contact Code 555** 

**Contact Code 556** 

INSULATOR MATERIAL: THERMOPLASTIC POLYESTER, UL 94V-0 CONTACT MATERIAL; COPPER, NICKEL, TIN ALLOY CA-725

CONTACT PLATING: GOLD ON THE MATING AREA, TIN-LEAD ON THE CONTACT TAILS, NICKEL UNDERPLATE