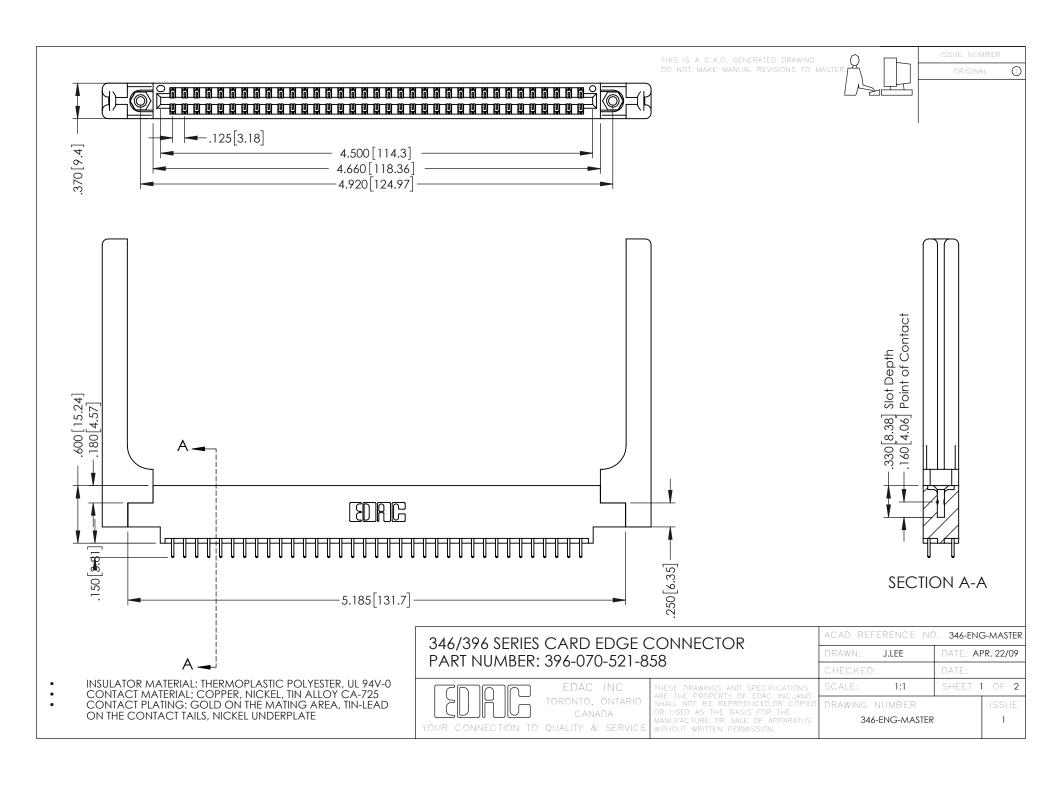

**Contact Code 555** 

**Contact Code 556** 

INSULATOR MATERIAL: THERMOPLASTIC POLYESTER, UL 94V-0 CONTACT MATERIAL; COPPER, NICKEL, TIN ALLOY CA-725

CONTACT PLATING: GOLD ON THE MATING AREA, TIN-LEAD ON THE CONTACT TAILS, NICKEL UNDERPLATE

## 346/396 SERIES CARD EDGE CONNECTOR CONTACT CODE 555,556,558,559,560 DIMENSIONS

YOUR CONNECTION TO QUALITY & SERVICE

|   | ACAD REFERENCE NO. 346-ENG-MASTER |                  |
|---|-----------------------------------|------------------|
|   | DRAWN: J.LEE                      | DATE: APR. 22/09 |
|   | CHECKED:                          | DATE:            |
|   | SCALE: 1:1                        | SHEET 2 OF 2     |
| D | DRAWING NUMBER                    | ISSUE            |

346-ENG-MASTER