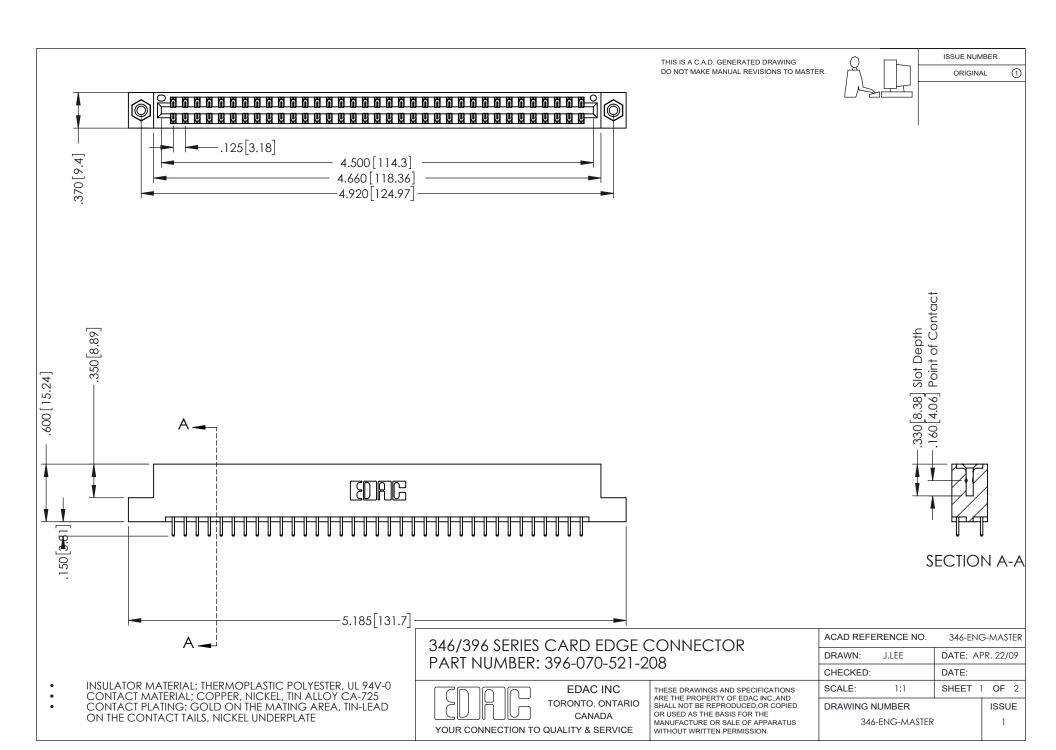

ISSUE NUMBER ORIGINAL 1

DO NOT MAKE MANUAL REVISIONS TO MASTER.

## 346/396 SERIES CARD EDGE CONNECTOR CONTACT CODE 555,556,558,559,560 DIMENSIONS

YOUR CONNECTION TO QUALITY & SERVICE

**EDAC INC** TORONTO, ONTARIO CANADA

THESE DRAWINGS AND SPECIFICATIONS ARE THE PROPERTY OF EDAC INC.,AND SHALL NOT BE REPRODUCED, OR COPIED OR USED AS THE BASIS FOR THE MANUFACTURE OR SALE OF APPARATUS WITHOUT WRITTEN PERMISSION.

|   | ACAD REFERENCE NO. | 346-ENG-MASTER   |
|---|--------------------|------------------|
|   | DRAWN: J.LEE       | DATE: APR. 22/09 |
| • | CHECKED:           | DATE:            |
|   | SCALE: 1:1         | SHEET 2 OF 2     |
|   | DRAWING NUMBER     | ISSUE            |
|   | 346-ENG-MASTER     | 1                |