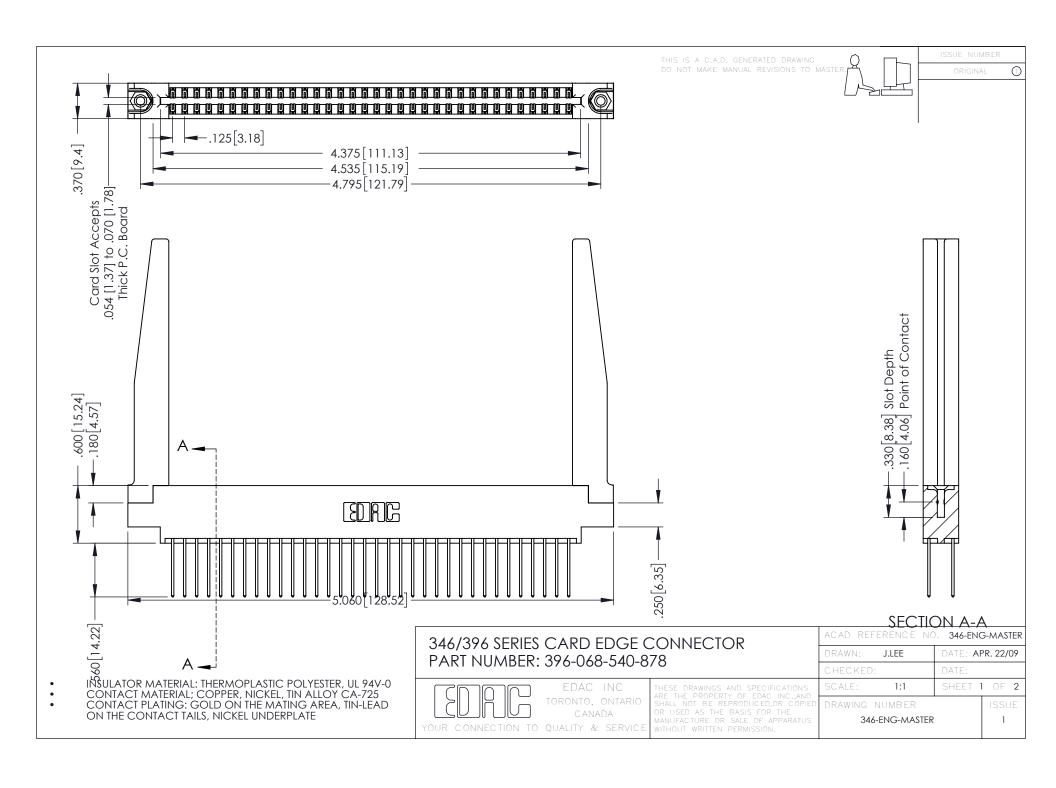

**Contact Code 555** 

**Contact Code 556** 

INSULATOR MATERIAL: THERMOPLASTIC POLYESTER, UL 94V-0 CONTACT MATERIAL; COPPER, NICKEL, TIN ALLOY CA-725

CONTACT PLATING: GOLD ON THE MATING AREA, TIN-LEAD ON THE CONTACT TAILS, NICKEL UNDERPLATE

## 346/396 SERIES CARD EDGE CONNECTOR CONTACT CODE 555,556,558,559,560 DIMENSIONS

YOUR CONNECTION TO QUALITY & SERVICE

|   | ACAD REFERENCE NO. 346-ENG-MASTER |                         |
|---|-----------------------------------|-------------------------|
|   | DRAWN: J.LEE                      | DATE: <b>APR. 22/09</b> |
|   | CHECKED:                          | DATE:                   |
|   | SCALE: 1:1                        | SHEET 2 OF 2            |
| D | DRAWING NUMBER                    | ISSUE                   |