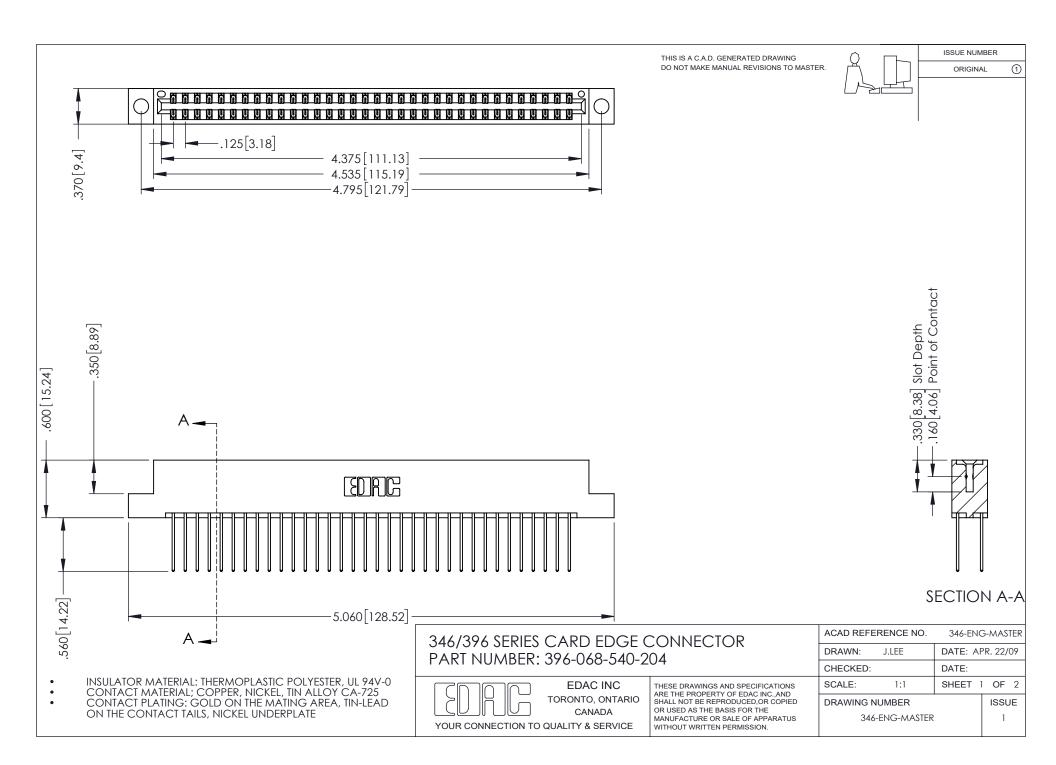

ISSUE NUMBER ORIGINAL

1

**Contact Code 555** 

**Contact Code 556** 

INSULATOR MATERIAL: THERMOPLASTIC POLYESTER, UL 94V-0 CONTACT MATERIAL; COPPER, NICKEL, TIN ALLOY CA-725 CONTACT PLATING: GOLD ON THE MATING AREA, TIN-LEAD

ON THE CONTACT TAILS, NICKEL UNDERPLATE

## 346/396 SERIES CARD EDGE CONNECTOR CONTACT CODE 555,556,558,559,560 DIMENSIONS

YOUR CONNECTION TO QUALITY & SERVICE

**EDAC INC** TORONTO, ONTARIO CANADA

THESE DRAWINGS AND SPECIFICATIONS ARE THE PROPERTY OF EDAC INC.,AND SHALL NOT BE REPRODUCED, OR COPIED OR USED AS THE BASIS FOR THE MANUFACTURE OR SALE OF APPARATUS WITHOUT WRITTEN PERMISSION.

|   | ACAD REFERENCE NO. | 346-ENG-MASTER   |
|---|--------------------|------------------|
|   | DRAWN: J.LEE       | DATE: APR. 22/09 |
| ) | CHECKED:           | DATE:            |
|   | SCALE: 1:1         | SHEET 2 OF 2     |
|   | DRAWING NUMBER     | ISSUE            |
|   | 346-ENG-MASTER     |                  |