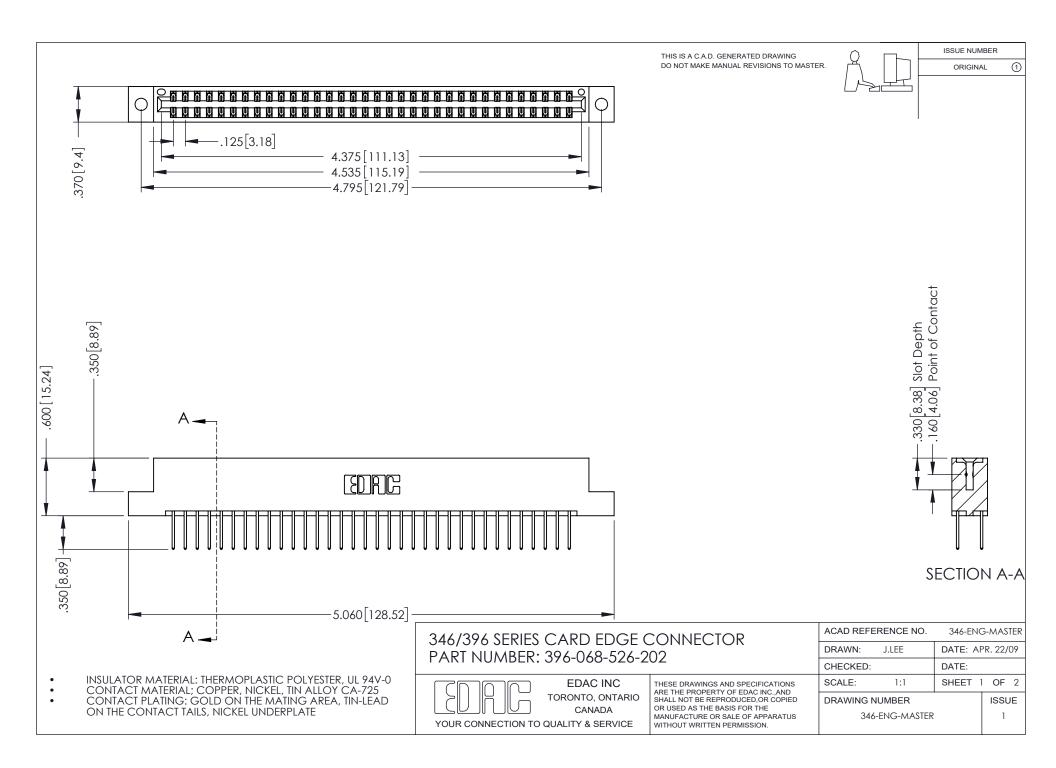

ISSUE NUMBER ORIGINAL

1

**Contact Code 555** 

**Contact Code 556** 

INSULATOR MATERIAL: THERMOPLASTIC POLYESTER, UL 94V-0 CONTACT MATERIAL; COPPER, NICKEL, TIN ALLOY CA-725 CONTACT PLATING: GOLD ON THE MATING AREA, TIN-LEAD

ON THE CONTACT TAILS, NICKEL UNDERPLATE

## 346/396 SERIES CARD EDGE CONNECTOR CONTACT CODE 555,556,558,559,560 DIMENSIONS

YOUR CONNECTION TO QUALITY & SERVICE

**EDAC INC** TORONTO, ONTARIO CANADA

THESE DRAWINGS AND SPECIFICATIONS ARE THE PROPERTY OF EDAC INC.,AND SHALL NOT BE REPRODUCED, OR COPIED OR USED AS THE BASIS FOR THE MANUFACTURE OR SALE OF APPARATUS WITHOUT WRITTEN PERMISSION.

|   | ACAD REFERENCE NO. | 346-ENG-MASTER   |
|---|--------------------|------------------|
|   | DRAWN: J.LEE       | DATE: APR. 22/09 |
| ) | CHECKED:           | DATE:            |
|   | SCALE: 1:1         | SHEET 2 OF 2     |
|   | DRAWING NUMBER     | ISSUE            |
|   | 346-ENG-MASTER     |                  |